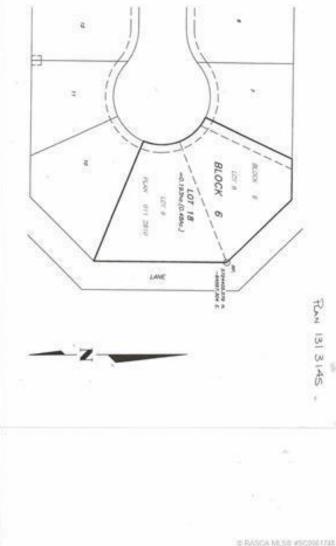

#### \$146,000

0 Bedroom, 0.00 Bathroom, Land on 0.48 Acres

Hanna, Hanna, Alberta

Build your dream home! A large lot which is .48 acres with a beautiful view of the golf course. The seller will divide lot into 2 lots and sell 1 for \$74,000.00. Lot plan and Real Property Report available to view. "Information is believed to be accurate but not warranted to be so".