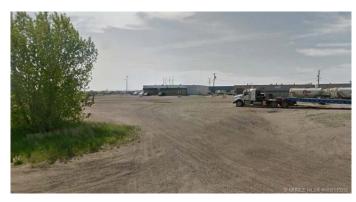

#### \$599,900

0 Bedroom, 0.00 Bathroom, Land on 3.61 Acres

Brier Park Industrial, Medicine Hat, Alberta

3.61 acres of "General Industrial" land. This land is located along Brier Park Road which boasts a high traffic count. General Industrial zoning allows for the following Permitted Uses: animal services, education institutions, greenhouse & garden centres, government services, industrial operations, industrial support services, motor vehicle & RV sales, gas stations, service stations, parking facilities, self-storage facilities, renewable energy and resource extraction. Plus there are several more options available as a Discretionary use. Land is fairly flat and is a great location for your next development!