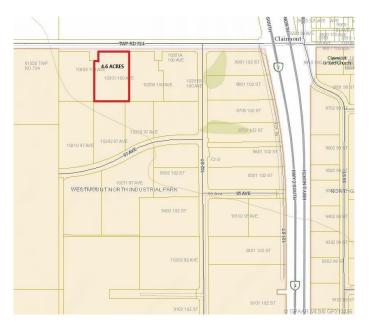

#### \$1,104,000

0 Bedroom, 0.00 Bathroom, Land on 4.60 Acres

N/A, Clairmont, Alberta

4.60 Acre Industrial Lot located on the busy 100 Ave in Clairmont with great exposure to HWY 2 North. Zone RM-4 Highway Commercial.