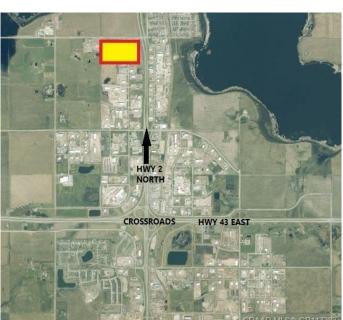

### \$858,000

0 Bedroom, 0.00 Bathroom, Land on 3.30 Acres

N/A, Clairmont, Alberta

3.3 ACRE Parcel is the perfect size for your new Facility. Located in Clairmont's WESTMOUNT NORTH INDUSTRIAL PARK with Lots of great neighbors. Zoned RM-2