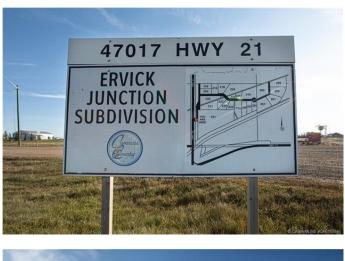

#### \$98,000

0 Bedroom, 0.00 Bathroom, Commercial on 4.47 Acres

Ervick Industrial, Rural Camrose County, Alberta

4.47 Acres of Industrial Land just West of Camrose within the Ervick Industrial Subdivision. The Ervick Rural Industrial Subdivision is strategically located with "affordable― rural industrial lots within:-1 hour to the City of Edmonton-45 minutes to the Edmonton International Airport-40 minutes to the Nisku Industrial Park-5 minutes to the City of Camrose (steel pipe mill, pipe coating plants, agricultural service industries)

### **Community Information**

| Address     | 25, 47017 Highway 21 |
|-------------|----------------------|
| Subdivision | Ervick Industrial    |
| City        | Rural Camrose County |
| County      | Camrose County       |
| Province    | Alberta              |
| Postal Code | T4V 2M9              |