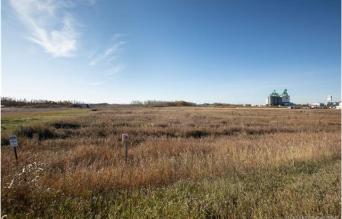

#### \$98,000

0 Bedroom, 0.00 Bathroom, Commercial on 4.47 Acres

Ervick Industrial, Rural Camrose County, Alberta

4.47 Acres of Industrial Land just West of Camrose within the Ervick Industrial Subdivision. The Ervick Rural Industrial Subdivision is strategically located with "affordable― rural industrial lots within:-1 hour to the City of Edmonton-45 minutes to the Edmonton International Airport-40 minutes to the Nisku Industrial Park-5 minutes to the City of Camrose (steel pipe mill, pipe coating plants, agricultural service industries)