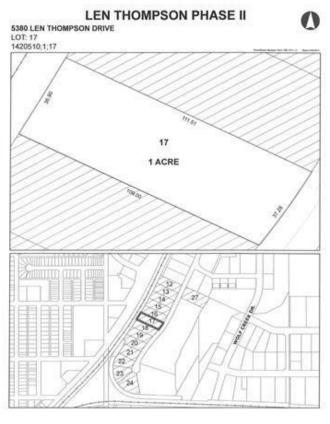

# \$225,000 - 5380 Len Thompson Drive, Lacombe

MLS® #CA0131979

### \$225,000

0 Bedroom, 0.00 Bathroom, Commercial on 1.00 Acres

Wolf Creek Industrial Park, Lacombe, Alberta

Len Thompson Industrial Park. New 15 acre industrial park strategically located in the heart of Lacombe's industrial area and will soon be home to Lacombe's new Public Works shop and yard site. Features highway exposure, access and visibility. Conveniently located next to major regional highways. Lots are zoned light industrial which provides for a large variety of permitted and discretionary uses. Subdivision is paved, shovel ready with street lights and services to lot. Currently lots are 1 to 1.5 acres in size but if you need to amalgamate 1 or more lots to make your business plan work that is easy to do. Come take a look at the City of Lacombe and its newest industrial subdivision where your business needs will be met and thrive for years to come. Note the City is also willing to look at selling a separate 7 to 10 acre parcel.

## **Community Information**

Address 5380 Len Thompson Drive

Subdivision Wolf Creek Industrial Park

City Lacombe
County Lacombe
Province Alberta

Postal Code T4L 2H3

### **Additional Information**

Date Listed April 3rd, 2018

Days on Market 2850

Zoning I1