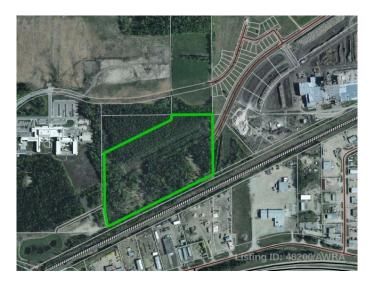

### \$475,000

0 Bedroom, 0.00 Bathroom, Land on 30.05 Acres

N/A, Edson, Alberta

Fantastic opportunity to own approximately 30 acres in town limits. Strategically located in the east end of Edson between the new Edson hospital and the Weyerhaeuser mill. The property is currently zoned Urban Reserve but with rezoning and Town approval the development possibilities are endless!