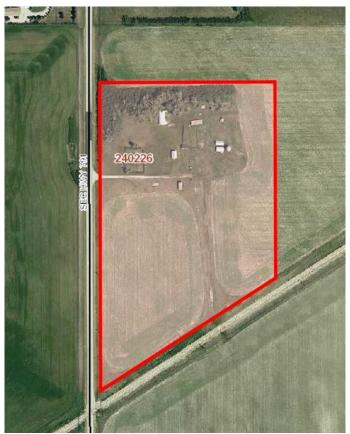

## \$1,900,000 - 240226 Range Road 280, Rural Rocky View County

MLS® #A2243729

## \$1,900,000

0 Bedroom, 0.00 Bathroom, Land on 19.99 Acres

NONE, Rural Rocky View County, Alberta

Exception location for this mid-sized parcel. CENTRAL TO EXISTING INFRASTRUCTURE, HIGHWAYS, and FUTURE GROWTH. It is adjacent to Chestermere High School - Less than 1km east of Chestermere - 1.7km south of Trans-Canada Highway - 6.5km east of Calgary - and 12.5km west of the future De Havilland airport and manufacturing site. ACCESS to this land is DIRECTLY FROM HIGHWAY 791. There are 19.99 ACRES of mostly farmed land. Bush is along the north boundary and a rail line along the southeast. There is a Quonset, a former farmhouse, and smaller outbuildings that are not maintained or suitable for use. Interior photos are available. The seller discloses buildings are not safe to access. Property improvements and goods are sold as-is, where-is with the land.

## **Community Information**

| Address                | 240226 Range Road 280                                             |
|------------------------|-------------------------------------------------------------------|
| Subdivision            | NONE                                                              |
| City                   | Rural Rocky View County                                           |
| County                 | Rocky View County                                                 |
| Province               | Alberta                                                           |
| Postal Code            | T1X 2L4                                                           |
| Amenities              |                                                                   |
| Utilities              | Electricity Available, Natural Gas Available, Phone Available     |
| Exterior               |                                                                   |
| Lot Description        | Farm, Few Trees, Gentle Sloping, Near Golf Course, Views, Cleared |
| Additional Information |                                                                   |
| Date Listed            | July 27th, 2025                                                   |
| Days on Market         | 3                                                                 |
| Zoning                 | A-SML                                                             |