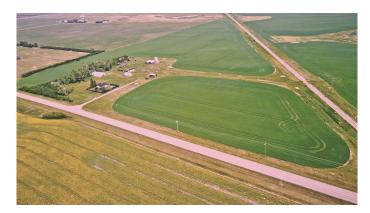

## \$1,900,000 - 240226 Range Road 280, Rural Rocky View County

MLS® #A2243729

## \$1,900,000

0 Bedroom, 0.00 Bathroom, Land on 19.99 Acres

NONE, Rural Rocky View County, Alberta

Exception location for this mid-sized parcel. CENTRAL TO EXISTING INFRASTRUCTURE, HIGHWAYS, and FUTURE GROWTH. It is adjacent to Chestermere High School - Less than 1km east of Chestermere - 1.7km south of Trans-Canada Highway - 6.5km east of Calgary - and 12.5km west of the future De Havilland airport and manufacturing site. ACCESS to this land is DIRECTLY FROM HIGHWAY 791. There are 19.99 ACRES of mostly farmed land. Bush is along the north boundary and a rail line along the southeast. There is a Quonset, a former farmhouse, and smaller outbuildings that are not maintained or suitable for use. Interior photos are available. The seller discloses buildings are not safe to access. Property improvements and goods are sold as-is, where-is with the land.