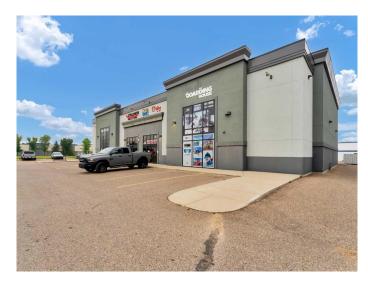

## \$1,100,000

0 Bedroom, 0.00 Bathroom, Commercial on 0.00 Acres

Southland, Medicine Hat, Alberta

Modern Retail/Professional Space for Sale in Southlands â€" Exceptional Visibility, Prime Location, and Turnkey Features
Unlock the potential of your business with this impressive retail/professional property, now available for purchase in the highly sought-after Southlands area of Medicine Hat. Perfectly positioned for retail, medical, or other professional services, this large, modern space offers outstanding visibility and is surrounded by a thriving community of active businessesâ€"ensuring built-in exposure and steady foot traffic.

This property is built to last and impress, with a durable metal roof and attractive stucco exterior that combine modern curb appeal with low-maintenance peace of mind. Ample on-site parking ensures your clients and customers always have a place to park, making every visit easy and inviting.