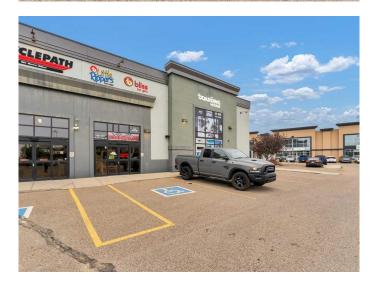

## \$1,100,000

0 Bedroom, 0.00 Bathroom, Commercial on 0.00 Acres

Southland, Medicine Hat, Alberta

Modern Retail/Professional Space for Sale in Southlands â€" Exceptional Visibility, Prime Location, and Turnkey Features
Unlock the potential of your business with this impressive retail/professional property, now available for purchase in the highly sought-after Southlands area of Medicine Hat. Perfectly positioned for retail, medical, or other professional services, this large, modern space offers outstanding visibility and is surrounded by a thriving community of active businessesâ€"ensuring built-in exposure and steady foot traffic.

This property is built to last and impress, with a durable metal roof and attractive stucco exterior that combine modern curb appeal with low-maintenance peace of mind. Ample on-site parking ensures your clients and customers always have a place to park, making every visit easy and inviting.