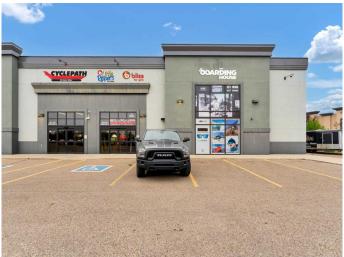

## \$1,100,000

0 Bedroom, 0.00 Bathroom, Commercial on 0.00 Acres

Southland, Medicine Hat, Alberta

Modern Retail/Professional Space for Sale in Southlands â€" Exceptional Visibility, Prime Location, and Turnkey Features
Unlock the potential of your business with this impressive retail/professional property, now available for purchase in the highly sought-after Southlands area of Medicine Hat. Perfectly positioned for retail, medical, or other professional services, this large, modern space offers outstanding visibility and is surrounded by a thriving community of active businessesâ€"ensuring built-in exposure and steady foot traffic.

This property is built to last and impress, with a durable metal roof and attractive stucco exterior that combine modern curb appeal with low-maintenance peace of mind. Ample on-site parking ensures your clients and customers always have a place to park, making every visit easy and inviting.