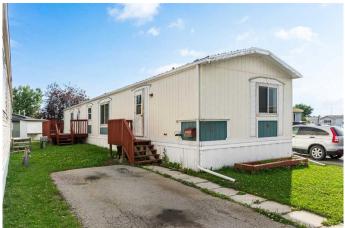

#### \$140,000

3 Bedroom, 2.00 Bathroom, 1,113 sqft Mobile on 0.00 Acres

Abbeydale, Calgary, Alberta

Welcome to Chateau Estates Mobile Home Park, one of the most desirable and affordable parks in Calgary! This spacious and family-friendly 3-bedroom, 2-bath home offers over 1,100 sqft of living space and is perfect for anyone looking to put in a little work and make it their own. Inside, you'll find a bright and open layout with vaulted ceilings and a skylight that fills the space with natural light. The living room flows seamlessly into the kitchen and dining area, making it perfect for everyday living or entertaining. The primary bedroom is privately located at the back of the home and features a walk-in closet, a 4-piece ensuite with a soaker tub, while the two additional bedrooms and second full bathroom are positioned at the front, offering a smart and functional layout for families, roommates, or guests. Outside, enjoy a quiet southwest-facing backyard, a good size deck for barbecuing, and two storage sheds. One 10' x 12' and another 5' x 8', plus slide-out utility drawers under the deck for extra storage and functionality. While the home could benefit from some cosmetic updates, it presents a fantastic opportunity to build equity and truly make the space your own. The monthly lease fee is only \$620, and includes water, sewer, garbage pick-up, snow removal, and common area maintenance, plus full access to the community's exceptional amenities. Residents can enjoy the clubhouse, which features a party room, recreation room, gym, hot tub, and sauna, along with a pool table and