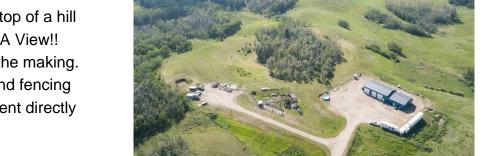

### \$1,290,000

0 Bedroom, 0.00 Bathroom, Land on 128.12 Acres

NONE, Rural Red Deer County, Alberta

Excellent opportunity for a rural location to call home, This 1/4 is mainly Pasture bordering 2 Hi ways, 4 minutes from town or 40 minutes to Red Deer. Newly developed acreage building site with Large 40' x 100' Multi purpose building with 16' and 12' ceiling clearance portions. All new utility services installed to shop site and Gas to potential home site. The potential home site is perched on top of a hill with some tree shelter, And What A View!! Even has a couple par 3 holes in the making. Bring your animals as the gates and fencing will host most livestock. Listing agent directly related to seller.