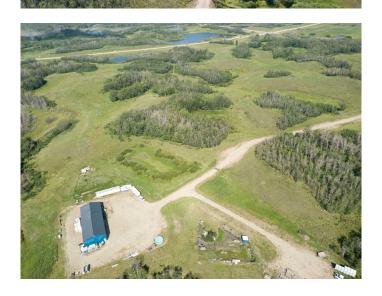

### \$1,290,000

0 Bedroom, 0.00 Bathroom, Land on 128.12 Acres

NONE, Rural Red Deer County, Alberta

Excellent opportunity for a rural location to call home, This 1/4 is mainly Pasture bordering 2 Hi ways, 4 minutes from town or 40 minutes to Red Deer. Newly developed acreage building site with Large 40' x 100' Multi purpose building with 16' and 12' ceiling clearance portions. All new utility services installed to shop site and Gas to potential home site. The potential home site is perched on top of a hill with some tree shelter, And What A View!! Even has a couple par 3 holes in the making. Bring your animals as the gates and fencing will host most livestock. Listing agent directly related to seller.

#### **Exterior**

Lot Description Garden, Many Trees, Private, Views, Farm, Pasture