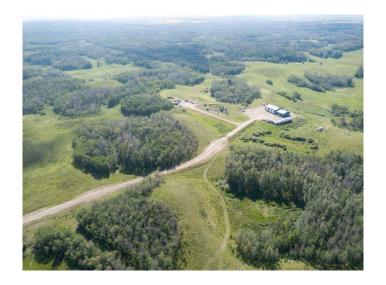

### \$1,290,000

0 Bedroom, 0.00 Bathroom, Land on 128.12 Acres

NONE, Rural Red Deer County, Alberta

Excellent opportunity for a rural location to call home, This 1/4 is mainly Pasture bordering 2 Hi ways, 4 minutes from town or 40 minutes to Red Deer. Newly developed acreage building site with Large 40' x 100' Multi purpose building with 16' and 12' ceiling clearance portions. All new utility services installed to shop site and Gas to potential home site. The potential home site is perched on top of a hill with some tree shelter, And What A View!! Even has a couple par 3 holes in the making. Bring your animals as the gates and fencing will host most livestock. Listing agent directly related to seller.

#### **Exterior**

Lot Description Garden, Many Trees, Private, Views, Farm, Pasture