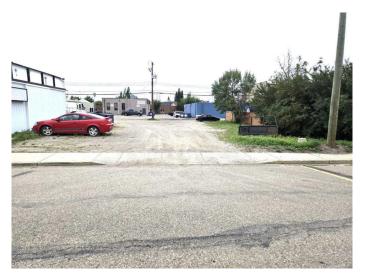

## \$109,950

0 Bedroom, 0.00 Bathroom, Commercial on 0.00 Acres

Downtown Innisfail, Innisfail, Alberta

VACANT LOT DOWNTOWN INNISFAIL. ZONED CB.

MLS® # A2243431

Price \$109,950 Bathrooms 0.00

Acres 0.00

Type Commercial Sub-Type Mixed Use