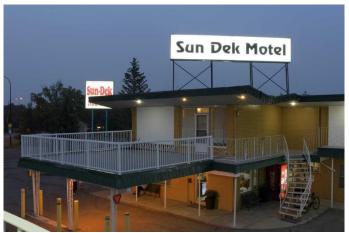

# \$2,190,000 - 855 Gershaw Drive Sw, Medicine Hat

MLS® #A2243379

## \$2,190,000

0 Bedroom, 0.00 Bathroom, Commercial on 0.86 Acres

SW Hill, Medicine Hat, Alberta

50 UNIT WITH MANAGER SUITE IN MEDICINE HAT. HIGH VISIBILITY AND EASY ACCESS FROM HIGHWAY. VERY GOOD LOCATION. STEADY INCREASE IN SALES YEAR OVER YEAR. VERY GOOD SIZE FOR FAMILY OPERATION. GOOD INCOME. EASY OPERATION.