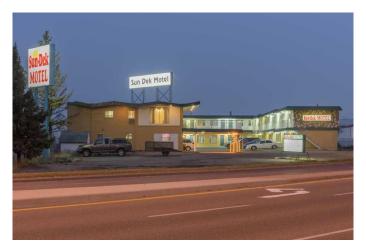

# \$2,190,000 - 855 Gershaw Drive Sw, Medicine Hat

MLS® #A2243379

## \$2,190,000

0 Bedroom, 0.00 Bathroom, Commercial on 0.86 Acres

SW Hill, Medicine Hat, Alberta

50 UNIT WITH MANAGER SUITE IN MEDICINE HAT. HIGH VISIBILITY AND EASY ACCESS FROM HIGHWAY. VERY GOOD LOCATION. STEADY INCREASE IN SALES YEAR OVER YEAR. VERY GOOD SIZE FOR FAMILY OPERATION. GOOD INCOME. EASY OPERATION.