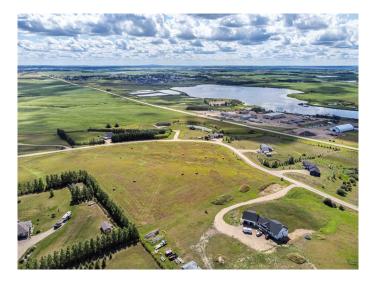

#### \$119,900

0 Bedroom, 0.00 Bathroom, Land on 4.70 Acres

Horizon Estates (NW), Rural Vermilion River, County of, Alberta

Horizonview Acres is the perfect community to build your dream acreage property! This 4.7 acre parcel of gently rolling native pasture is worth seeing in person. The property is well suited for a gorgeous walkout house to take advantage of the impressive views and private and peaceful atmosphere. Some benefits of an acreage community are the paved roads to your driveway, the priority snow removal in the winter, school buses to your property, the proximity to the main highways and minutes to the nearby town of Kitscoty. The County of Vermilion River is excellent to work with and takes good care of its residents. Come take a look at this piece of land and see if you can picture your dream home on it.

Lot Description Corner Lot, Irregular Lot