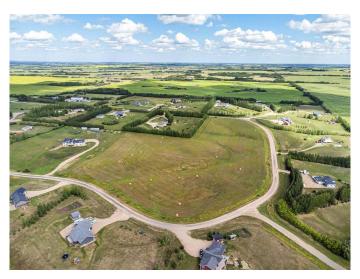

#### \$119,900

0 Bedroom, 0.00 Bathroom, Land on 4.70 Acres

Horizon Estates (NW), Rural Vermilion River, County of, Alberta

Horizonview Acres is the perfect community to build your dream acreage property! This 4.7 acre parcel of gently rolling native pasture is worth seeing in person. The property is well suited for a gorgeous walkout house to take advantage of the impressive views and private and peaceful atmosphere. Some benefits of an acreage community are the paved roads to your driveway, the priority snow removal in the winter, school buses to your property, the proximity to the main highways and minutes to the nearby town of Kitscoty. The County of Vermilion River is excellent to work with and takes good care of its residents. Come take a look at this piece of land and see if you can picture your dream home on it.

Lot Description Corner Lot, Irregular Lot