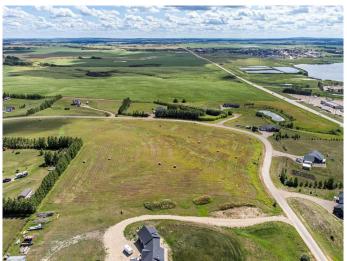

#### \$119,900

0 Bedroom, 0.00 Bathroom, Land on 4.70 Acres

Horizon Estates (NW), Rural Vermilion River, County of, Alberta

Horizonview Acres is the perfect community to build your dream acreage property! This 4.7 acre parcel of gently rolling native pasture is worth seeing in person. The property is well suited for a gorgeous walkout house to take advantage of the impressive views and private and peaceful atmosphere. Some benefits of an acreage community are the paved roads to your driveway, the priority snow removal in the winter, school buses to your property, the proximity to the main highways and minutes to the nearby town of Kitscoty. The County of Vermilion River is excellent to work with and takes good care of its residents. Come take a look at this piece of land and see if you can picture your dream home on it.

Lot Description Corner Lot, Irregular Lot