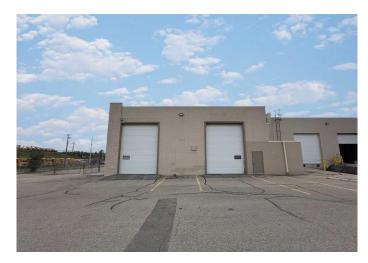

#### \$19

0 Bedroom, 0.00 Bathroom, Commercial on 0.00 Acres

Highfield, Calgary, Alberta

Extremely rare opportunity to lease a small industrial bay with a fenced yard area, especially in a central location with quick access to the downtown core. The space is wide open and only includes one new washroom and a small enclosed electrical room. Renovations on the unit are nearly complete, and it will be available for occupancy by September 2025. This bay includes many features not typical to a space this small, such as two oversized drive-in doors, a high electrical supply, a 1,500 square-foot fenced yard area, and tons of windows for natural light. Operating Costs for 2025 are estimated at \$7.77 per square foot. See the listing brochure for all additional information. GENERAL MECHANICS WILL NOT BE CONSIDERED.