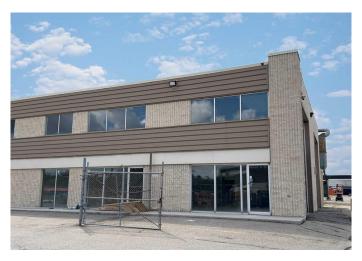

#### \$19

0 Bedroom, 0.00 Bathroom, Commercial on 0.00 Acres

Highfield, Calgary, Alberta

Extremely rare opportunity to lease a small industrial bay with a fenced yard area, especially in a central location with quick access to the downtown core. The space is wide open and only includes one new washroom and a small enclosed electrical room. Renovations on the unit are nearly complete, and it will be available for occupancy by September 2025. This bay includes many features not typical to a space this small, such as two oversized drive-in doors, a high electrical supply, a 1,500 square-foot fenced yard area, and tons of windows for natural light. Operating Costs for 2025 are estimated at \$7.77 per square foot. See the listing brochure for all additional information. GENERAL MECHANICS WILL NOT BE CONSIDERED.