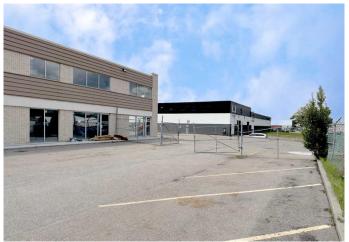

#### \$19

0 Bedroom, 0.00 Bathroom, Commercial on 0.00 Acres

Highfield, Calgary, Alberta

Extremely rare opportunity to lease a small industrial bay with a fenced yard area, especially in a central location with quick access to the downtown core. The space is wide open and only includes one new washroom and a small enclosed electrical room. Renovations on the unit are nearly complete, and it will be available for occupancy by September 2025. This bay includes many features not typical to a space this small, such as two oversized drive-in doors, a high electrical supply, a 1,500 square-foot fenced yard area, and tons of windows for natural light. Operating Costs for 2025 are estimated at \$7.77 per square foot. See the listing brochure for all additional information. GENERAL MECHANICS WILL NOT BE CONSIDERED.