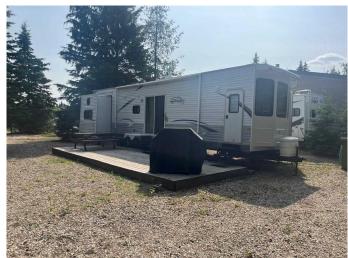

# \$134,900 - 626 Willow Bay, Brightsand Lake

MLS® #A2242832

\$134,900

0 Bedroom, 0.00 Bathroom, Land on 0.22 Acres

NONE, Brightsand Lake, Saskatchewan

Lake lot with a 40-foot Park Model RV at Brightsand Lake, Saskatchewan. Ready for immediate possession. Lot 626 at Willow Bay measures 70 feet by 135 feet. The lot is fully equipped with a water well, septic system, and ample power. The Park Model trailer has very few miles on it, having been parked at the lake most of the time. It features three slide outs that open to make a bright and roomy interior. The master bedroom offers a comfortable queen bed with plenty of cabinets for storage, plus a TV for relaxing evenings. The 3-piece bathroom is perfect for your convenience. The well-appointed kitchen comes with a full-size fridge, and the dining table conveniently folds into a bed for extra sleeping space. Stay warm on those cooler nights with the cozy living room fireplace. The rear bedroom has bunk beds that are perfect for the kids (or grandkids), plus it has a separate table area for fun and games. The storage shed isn't just a storage shed. It features a washer, dryer, and on-demand hot water system, plus an outdoor shower that is a must have after a day of fun by the lake. The gazebo with a cozy fire pit is the perfect place to relax and enjoy the long evenings and quality time with family and friends under the stars. RVs are allowed with a permit from the Rural Municipality office. Brightsand Lake Regional Park is close by and features a restaurant, golf course, campground, playground, and boat launch. For groceries and gas for the boat, take a quick drive to the town of St. Walburg or