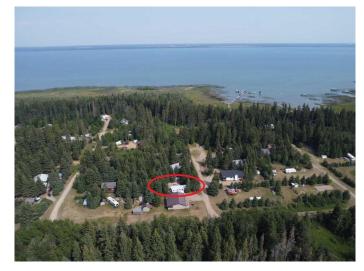

# \$134,900 - 626 Willow Bay, Brightsand Lake

MLS® #A2242832

\$134,900

0 Bedroom, 0.00 Bathroom, Land on 0.22 Acres

NONE, Brightsand Lake, Saskatchewan

Lake lot with a 40-foot Park Model RV at Brightsand Lake, Saskatchewan. Ready for immediate possession. Lot 626 at Willow Bay measures 70 feet by 135 feet. The lot is fully equipped with a water well, septic system, and ample power. The Park Model trailer has very few miles on it, having been parked at the lake most of the time. It features three slide outs that open to make a bright and roomy interior. The master bedroom offers a comfortable queen bed with plenty of cabinets for storage, plus a TV for relaxing evenings. The 3-piece bathroom is perfect for your convenience. The well-appointed kitchen comes with a full-size fridge, and the dining table conveniently folds into a bed for extra sleeping space. Stay warm on those cooler nights with the cozy living room fireplace. The rear bedroom has bunk beds that are perfect for the kids (or grandkids), plus it has a separate table area for fun and games. The storage shed isn't just a storage shed. It features a washer, dryer, and on-demand hot water system, plus an outdoor shower that is a must have after a day of fun by the lake. The gazebo with a cozy fire pit is the perfect place to relax and enjoy the long evenings and quality time with family and friends under the stars. RVs are allowed with a permit from the Rural Municipality office. Brightsand Lake Regional Park is close by and features a restaurant, golf course, campground, playground, and boat launch. For groceries and gas for the boat, take a quick drive to the town of St. Walburg or

## **Community Information**

Address 626 Willow Bay

Subdivision NONE

City Brightsand Lake

County Saskcatchewan

Province Saskatchewan

Postal Code S0M 0H0