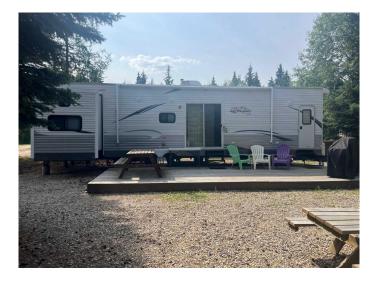

# \$134,900 - 626 Willow Bay, Brightsand Lake

MLS® #A2242832

\$134,900

0 Bedroom, 0.00 Bathroom, Land on 0.22 Acres

NONE, Brightsand Lake, Saskatchewan

Lake lot with a 40-foot Park Model RV at Brightsand Lake, Saskatchewan. Ready for immediate possession. Lot 626 at Willow Bay measures 70 feet by 135 feet. The lot is fully equipped with a water well, septic system, and ample power. The Park Model trailer has very few miles on it, having been parked at the lake most of the time. It features three slide outs that open to make a bright and roomy interior. The master bedroom offers a comfortable queen bed with plenty of cabinets for storage, plus a TV for relaxing evenings. The 3-piece bathroom is perfect for your convenience. The well-appointed kitchen comes with a full-size fridge, and the dining table conveniently folds into a bed for extra sleeping space. Stay warm on those cooler nights with the cozy living room fireplace. The rear bedroom has bunk beds that are perfect for the kids (or grandkids), plus it has a separate table area for fun and games. The storage shed isn't just a storage shed. It features a washer, dryer, and on-demand hot water system, plus an outdoor shower that is a must have after a day of fun by the lake. The gazebo with a cozy fire pit is the perfect place to relax and enjoy the long evenings and quality time with family and friends under the stars. RVs are allowed with a permit from the Rural Municipality office. Brightsand Lake Regional Park is close by and features a restaurant, golf course, campground, playground, and boat launch. For groceries and gas for the boat, take a quick drive to the town of St. Walburg or