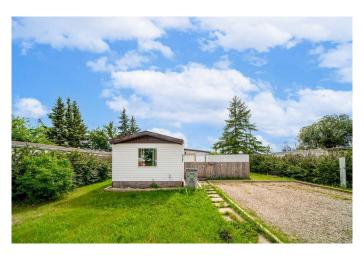

#### \$89,000

2 Bedroom, 1.00 Bathroom, 1,123 sqft Residential on 0.13 Acres

Wainwright, Wainwright, Alberta

Don't miss this great opportunity! This 1976 single-wide mobile home with addition offers 3 comfortable bedrooms, a cozy living room, and a spacious eat-in kitchenâ€"perfect for first-time buyers, investors, or downsizers. Situated on a fully owned lot, there's no pad rent to worry about. With plenty of potential and affordable living, this home is ready for your personal touch. Book your showing today!

# Exterior

| Exterior Features | Rain Gutters                            |
|-------------------|-----------------------------------------|
| Lot Description   | Back Yard, Cul-De-Sac, Landscaped, Lawn |
| Roof              | Asphalt Shingle                         |
| Construction      | Wood Frame                              |
| Foundation        | None                                    |