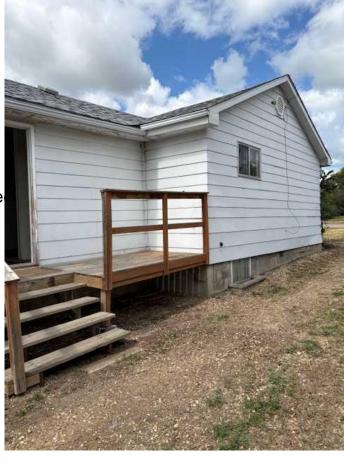

## \$89,900

2 Bedroom, 1.00 Bathroom, 752 sqft Residential on 0.15 Acres

NONE, Fairview, Alberta

If you are tired of renting and are looking for a small starter home, this house is for you! If you are an investor looking for a rental house, this house is for you! The basement is unfinished, but the concrete floor was redone in 2011. Sump pump holes were added, and the new floor got a new a coat of paint at that time. The furnace and hot water tank were replaced at that time as well. The main level features 2 bedrooms, kitchen, living room, and 1 four-piece bathroom. There is a rear porch and deck. A long drive through driveway allows for easy access and ample parking. The laminate flooring is in good condition. The shingles are in good shape as well, no need for replacement. The house is attractively priced in order to facilitate a fast sale. Don't miss out on a good buy!

#### **Exterior**

Exterior Features Private Yard

Lot Description Back Yard, City Lot, Few Tre

Roof Asphalt Shingle

Construction Cement Fiber Board

Foundation Poured Concrete, Block