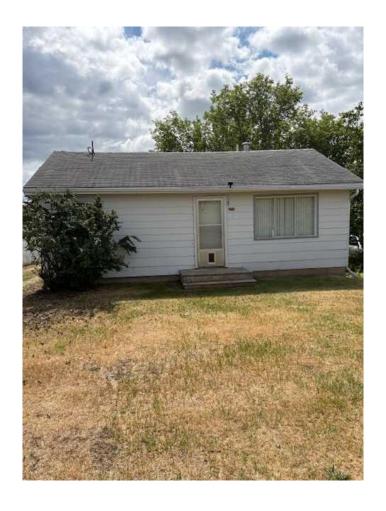

# \$89,900 - 11217 106 Avenue, Fairview

MLS® #A2242665

## \$89,900

2 Bedroom, 1.00 Bathroom, 752 sqft Residential on 0.15 Acres

NONE, Fairview, Alberta

If you are tired of renting and are looking for a small starter home, this house is for you! If you are an investor looking for a rental house, this house is for you! The basement is unfinished, but the concrete floor was redone in 2011. Sump pump holes were added, and the new floor got a new a coat of paint at that time. The furnace and hot water tank were replaced at that time as well. The main level features 2 bedrooms, kitchen, living room, and 1 four-piece bathroom. There is a rear porch and deck. A long drive through driveway allows for easy access and ample parking. The laminate flooring is in good condition. The shingles are in good shape as well, no need for replacement. The house is attractively priced in order to facilitate a fast sale. Don't miss out on a good buy!