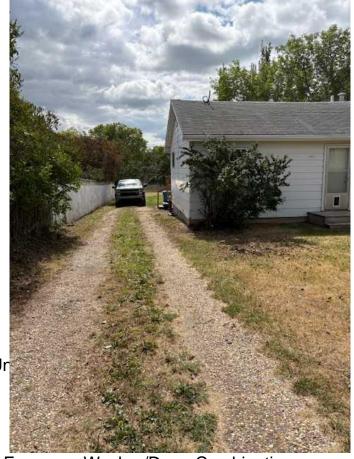

## \$89,900

2 Bedroom, 1.00 Bathroom, 752 sqft Residential on 0.15 Acres

NONE, Fairview, Alberta

If you are tired of renting and are looking for a small starter home, this house is for you! If you are an investor looking for a rental house, this house is for you! The basement is unfinished, but the concrete floor was redone in 2011. Sump pump holes were added, and the new floor got a new a coat of paint at that time. The furnace and hot water tank were replaced at that time as well. The main level features 2 bedrooms, kitchen, living room, and 1 four-piece bathroom. There is a rear porch and deck. A long drive through driveway allows for easy access and ample parking. The laminate flooring is in good condition. The shingles are in good shape as well, no need for replacement. The house is attractively priced in order to facilitate a fast sale. Don't miss out on a good buy!

# **Amenities**

Parking Spaces 4

Parking Off Street, Drive Through, Ur