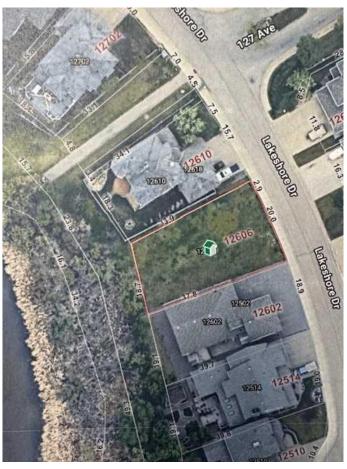

## \$199,900

0 Bedroom, 0.00 Bathroom, Land on 0.17 Acres

Crystal Lake Estates, Grande Prairie, Alberta

BUILD YOUR DREAM HOME ON THIS LARGE LOT IN CRYSTAL LAKE ESTATES!!! This property backs onto Crystal Lake and you will enjoy the walking trails that go all around the lake. This property measures 18.6 meters across the front and 37.8 deep. Don't miss out on this lot in Crystal Lake Estates and start building your home this spring!!! Drive by and take a look.

## **Community Information**

Address 12606 Lakeshore Drive Subdivision Crystal Lake Estates

City Grande Prairie
County Grande Prairie

Province Alberta
Postal Code T8X 8C6