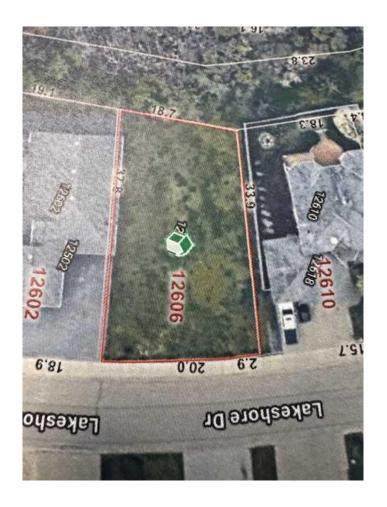

## \$199,900

0 Bedroom, 0.00 Bathroom, Land on 0.17 Acres

Crystal Lake Estates, Grande Prairie, Alberta

BUILD YOUR DREAM HOME ON THIS LARGE LOT IN CRYSTAL LAKE ESTATES!!! This property backs onto Crystal Lake and you will enjoy the walking trails that go all around the lake. This property measures 18.6 meters across the front and 37.8 deep. Don't miss out on this lot in Crystal Lake Estates and start building your home this spring!!! Drive by and take a look.

## **Community Information**

Address 12606 Lakeshore Drive Subdivision Crystal Lake Estates

City Grande Prairie
County Grande Prairie

Province Alberta
Postal Code T8X 8C6