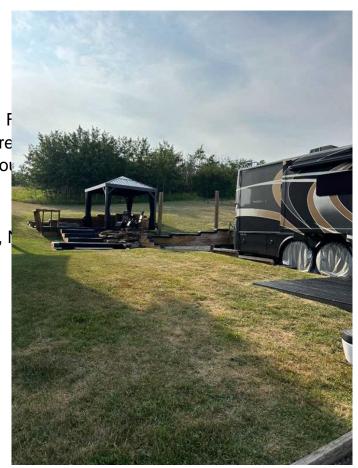

## \$119,900 - 6104, 25054 South Pine Lake Road, Rural Red Deer County

MLS® #A2242270

\$119,900

0 Bedroom, 0.00 Bathroom, Land on 0.09 Acres

Whispering Pines, Rural Red Deer County, Alberta

Escape to the tranquil beauty of Whispering Pines, a premier golf and country club community located on the shores of Pine Lake in Alberta. Located in a gated community, this lot is in Phase 6, providing easy access to the resort's amenities. This lot boasts beautiful lake views and is ready for your dream home or your holiday trailer with extra parking included and currently has a deck set up with a fireplace for those cool Alberta evenings. Just a short drive from Calgary, Edmonton, and Red Deer, this picturesque community offers a perfect blend of natural beauty and modern amenities. Golf, Lake, and More. At Whispering Pines, you'll find yourself surrounded by endless recreational opportunities. Tee off at the 18-hole championship golf course, practice your swing at the driving range, or enjoy a friendly game of pickleball. For water enthusiasts, the marina provides easy access to Pine Lake, where you can enjoy boating, fishing, and swimming. The clubhouse serves as the heart of the community, offering a variety of amenities for residents to enjoy. Relax in the indoor pool and hot tub, stay active in the gym, or unwind in the sauna. The clubhouse also features a restaurant and lounge with a stunning outdoor terrace overlooking the lake, perfect for socializing with neighbors and friends. Whispering Pines is more than just a place to