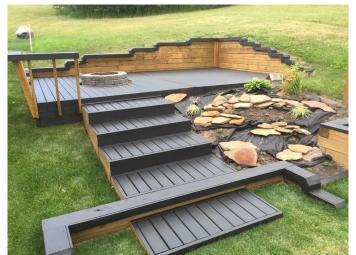

## \$119,900 - 6104, 25054 South Pine Lake Road, Rural Red Deer County

MLS® #A2242270

\$119,900

0 Bedroom, 0.00 Bathroom, Land on 0.09 Acres

Whispering Pines, Rural Red Deer County, Alberta

Escape to the tranquil beauty of Whispering Pines, a premier golf and country club community located on the shores of Pine Lake in Alberta. Located in a gated community, this lot is in Phase 6, providing easy access to the resort's amenities. This lot boasts beautiful lake views and is ready for your dream home or your holiday trailer with extra parking included and currently has a deck set up with a fireplace for those cool Alberta evenings. Just a short drive from Calgary, Edmonton, and Red Deer, this picturesque community offers a perfect blend of natural beauty and modern amenities. Golf, Lake, and More. At Whispering Pines, you'll find yourself surrounded by endless recreational opportunities. Tee off at the 18-hole championship golf course, practice your swing at the driving range, or enjoy a friendly game of pickleball. For water enthusiasts, the marina provides easy access to Pine Lake, where you can enjoy boating, fishing, and swimming. The clubhouse serves as the heart of the community, offering a variety of amenities for residents to enjoy. Relax in the indoor pool and hot tub, stay active in the gym, or unwind in the sauna. The clubhouse also features a restaurant and lounge with a stunning outdoor terrace overlooking the lake, perfect for socializing with neighbors and friends. Whispering Pines is more than just a place to