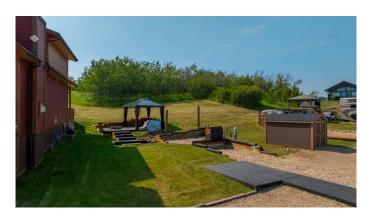

## \$119,900 - 6104, 25054 South Pine Lake Road, Rural Red Deer County

MLS® #A2242270

\$119,900

0 Bedroom, 0.00 Bathroom, Land on 0.09 Acres

Whispering Pines, Rural Red Deer County, Alberta

Escape to the tranquil beauty of Whispering Pines, a premier golf and country club community located on the shores of Pine Lake in Alberta. Located in a gated community, this lot is in Phase 6, providing easy access to the resort's amenities. This lot boasts beautiful lake views and is ready for your dream home or your holiday trailer with extra parking included and currently has a deck set up with a fireplace for those cool Alberta evenings. Just a short drive from Calgary, Edmonton, and Red Deer, this picturesque community offers a perfect blend of natural beauty and modern amenities. Golf, Lake, and More. At Whispering Pines, you'll find yourself surrounded by endless recreational opportunities. Tee off at the 18-hole championship golf course, practice your swing at the driving range, or enjoy a friendly game of pickleball. For water enthusiasts, the marina provides easy access to Pine Lake, where you can enjoy boating, fishing, and swimming. The clubhouse serves as the heart of the community, offering a variety of amenities for residents to enjoy. Relax in the indoor pool and hot tub, stay active in the gym, or unwind in the sauna. The clubhouse also features a restaurant and lounge with a stunning outdoor terrace overlooking the lake, perfect for socializing with neighbors and friends. Whispering Pines is more than just a place to