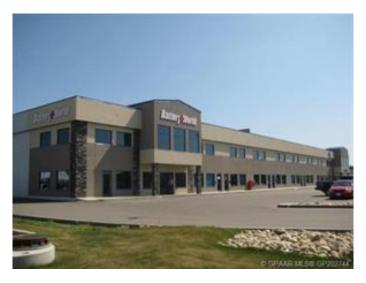

## \$14 - 109, 8715 109 Street, Grande Prairie

MLS® #A2242188

\$14

0 Bedroom, 0.00 Bathroom, Commercial on 0.00 Acres

Richmond Industrial Park, Grande Prairie, Alberta

Turn Key Industrial Office Condo available for immediate Occupancy. A well laid out total of 3128 sq.ft. offers, 2208 sq.ft. of office space plus a 23'x40'(920 sq.ft.) shop area. The office space is split over two floors offering 7 private offices, 3 two pc. bathrooms, kitchen area plus reception, open work space areas and meeting space. The location of this property on 109st. offers great access to 84 avenue and Hwy.40 and will allow the opportunity to be in close proximity to your clients & customers. The adjoining unit can offer another 2070sq.ft. of shop or storage space if required. The building site as a whole offers great paved parking in the front & rear of the property. Signage options can increase your visibility as well. The Landlord is prepared to work with interested tenants on rent incentives and lease terms to assist in your transition to this great new space. Call a Commercial Realtor today to make arrangements to view the property and take your operations to the next level.