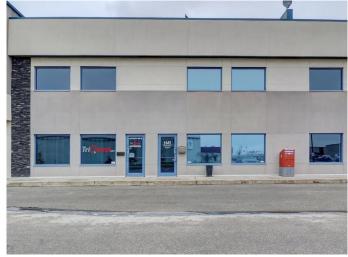

## \$14 - 109, 8715 109 Street, Grande Prairie

MLS® #A2242188

\$14

0 Bedroom, 0.00 Bathroom, Commercial on 0.00 Acres

Richmond Industrial Park, Grande Prairie, Alberta

Turn Key Industrial Office Condo available for immediate Occupancy. A well laid out total of 3128 sq.ft. offers, 2208 sq.ft. of office space plus a 23'x40'(920 sq.ft.) shop area. The office space is split over two floors offering 7 private offices, 3 two pc. bathrooms, kitchen area plus reception, open work space areas and meeting space. The location of this property on 109st. offers great access to 84 avenue and Hwy.40 and will allow the opportunity to be in close proximity to your clients & customers. The adjoining unit can offer another 2070sq.ft. of shop or storage space if required. The building site as a whole offers great paved parking in the front & rear of the property. Signage options can increase your visibility as well. The Landlord is prepared to work with interested tenants on rent incentives and lease terms to assist in your transition to this great new space. Call a Commercial Realtor today to make arrangements to view the property and take your operations to the next level.