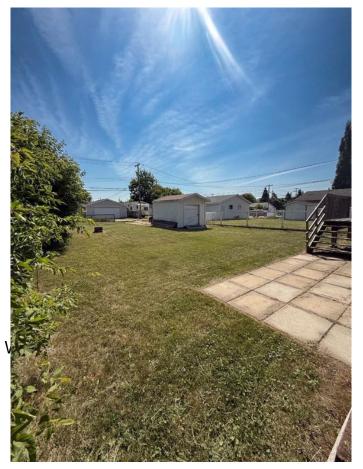

## \$189,900

2 Bedroom, 2.00 Bathroom, 746 sqft Residential on 0.17 Acres

NONE, Whitecourt, Alberta

Say hello to a great little investment on 47 street! This cute 2 bedroom bungalow is sitting on a 7500 sq ft lot, offering an exceptional back yard space! The home has seen extensive exterior renovations over the years as you can see, siding, shingles, some windows, fascia. Zoning is high density residential here, which provides the opportunity to change its current use if a developer or investor was looking to utilize the large lot differently. A great price under \$200,000 with great opportunity!

Exterior Features None

Lot Description Back Lane, Landscaped

Roof Asphalt Shingle

Construction Vinyl Siding

Foundation Poured Concrete

**Additional Information** 

Date Listed July 22nd, 2025

Days on Market 2