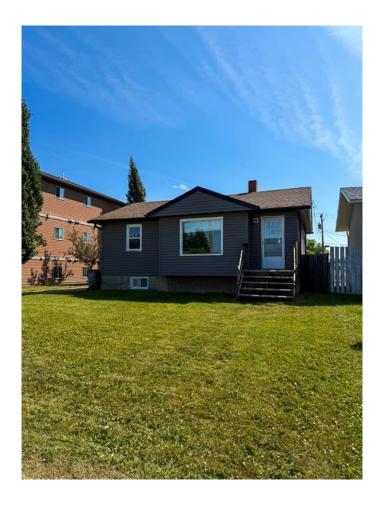

## \$189,900

2 Bedroom, 2.00 Bathroom, 746 sqft Residential on 0.17 Acres

NONE, Whitecourt, Alberta

Say hello to a great little investment on 47 street! This cute 2 bedroom bungalow is sitting on a 7500 sq ft lot, offering an exceptional back yard space! The home has seen extensive exterior renovations over the years as you can see, siding, shingles, some windows, fascia. Zoning is high density residential here, which provides the opportunity to change its current use if a developer or investor was looking to utilize the large lot differently. A great price under \$200,000 with great opportunity!

Exterior Features None

Lot Description Back Lane, Landscaped

Roof Asphalt Shingle

Construction Vinyl Siding

Foundation Poured Concrete

**Additional Information** 

Date Listed July 22nd, 2025

Days on Market 2