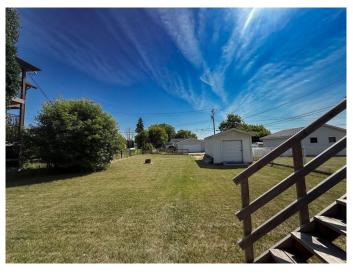

## \$189,900

2 Bedroom, 2.00 Bathroom, 746 sqft Residential on 0.17 Acres

NONE, Whitecourt, Alberta

Say hello to a great little investment on 47 street! This cute 2 bedroom bungalow is sitting on a 7500 sq ft lot, offering an exceptional back yard space! The home has seen extensive exterior renovations over the years as you can see, siding, shingles, some windows, fascia. Zoning is high density residential here, which provides the opportunity to change its current use if a developer or investor was looking to utilize the large lot differently. A great price under \$200,000 with great opportunity!

Exterior Features None

Lot Description Back Lane, Landscaped

Roof Asphalt Shingle

Construction Vinyl Siding

Foundation Poured Concrete

**Additional Information** 

Date Listed July 22nd, 2025

Days on Market 2