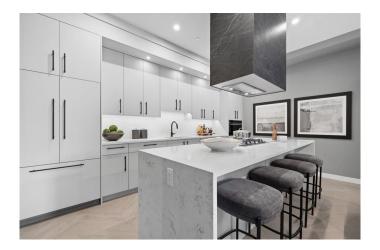

## \$1,069,900

2 Bedroom, 3.00 Bathroom, 1,282 sqft Residential on 0.00 Acres

West Springs, Calgary, Alberta

Welcome to an extraordinary living experience at Parkside in Calgary's vibrant West District. This meticulously crafted luxury condo blends elegance, comfort, and style, offering 2 spacious bedrooms and 2.5 beautifully designed bathrooms. Located at Parkside, this residence is perfect for the most discerning buyers. Built by TRUMAN, the three-storey concrete building defines upscale living and is complemented by premium amenities that elevate everyday life. From the moment you enter, the exceptional craftsmanship and attention to detail are evident. Custom cabinetry, stunning Chevron flooring, and a curated lighting package create a sophisticated and inviting atmosphere. Expansive floor-to-ceiling windows flood the space with natural light, providing sweeping views of the surrounding neighborhood. The living room, complete with a built-in fireplace, offers a warm and elegant setting for both intimate gatherings and relaxed evenings at home. At the heart of the home is the chef's kitchen, where luxury meets practicality. Full-height custom cabinetry and a gas cooktop blend style and functionality, while a striking quartz island with an elegant range hood serves as the centerpiece. Thoughtful touches, like a panelled fridge, under-cabinet lighting, and opulent quartz countertopsâ€"including a spacious double waterfall islandâ€"enhance the space and transform everyday cooking into a gourmet experience. The owner's suite serves as a