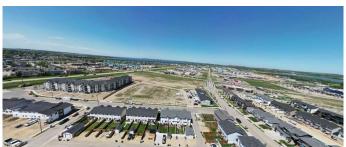

# \$3,700,000 - Corner Of 47th Avenue Highway 20, Sylvan Lake

MLS® #A2241241

\$3,700,000

0 Bedroom, 0.00 Bathroom, Land on 4.00 Acres

Iron Gate, Sylvan Lake, Alberta

SYLVAN LAKE IS BOOMING! 4 ACRES of prime commercial land zoned CNS (Serviced to property line and ready for development). This exceptional commercial development site is strategically located on the corner of Highway 20 and 47th Avenue in Iron Gate-Sylvan Lake subdivision. Its the only undeveloped commercial corner in what has transitioned into the thriving Town of Sylvan Lake's prime shopping corridor. The residential component of the quarter section is advancing rapidly with many phases complete and homes occupied. A 52 unit townhome site is rapidly selling (nearly sold out). There is a 98 unit apartment that is almost fully occupied south of this 4 acre commercial parcel, as well as a 1.69 acre multi family site (beside it) with a pending plan for an 89 unit luxury adult apartment. A 55 lot phase that is serviced (south of the 8 acre site-nearly sold out) with a mix of townhomes and single family homes is nearly sold out to builders with much of it already under construction or homes sold an occupied. The east side of the property has a 42 townhome lots development which currently is being built on. A 26 lot single family home phase has just been serviced on the south side of the property with home construction to begin this year. The balance of the quarter consists of 88 acres of residential development land on the south side that will begin development in 2025 and will consist of