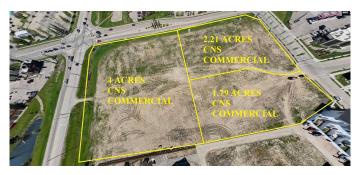

# \$3,700,000 - Corner Of 47th Avenue Highway 20, Sylvan Lake

MLS® #A2241241

\$3,700,000

0 Bedroom, 0.00 Bathroom, Land on 4.00 Acres

Iron Gate, Sylvan Lake, Alberta

SYLVAN LAKE IS BOOMING! 4 ACRES of prime commercial land zoned CNS (Serviced to property line and ready for development). This exceptional commercial development site is strategically located on the corner of Highway 20 and 47th Avenue in Iron Gate-Sylvan Lake subdivision. Its the only undeveloped commercial corner in what has transitioned into the thriving Town of Sylvan Lake's prime shopping corridor. The residential component of the quarter section is advancing rapidly with many phases complete and homes occupied. A 52 unit townhome site is rapidly selling (nearly sold out). There is a 98 unit apartment that is almost fully occupied south of this 4 acre commercial parcel, as well as a 1.69 acre multi family site (beside it) with a pending plan for an 89 unit luxury adult apartment. A 55 lot phase that is serviced (south of the 8 acre site-nearly sold out) with a mix of townhomes and single family homes is nearly sold out to builders with much of it already under construction or homes sold an occupied. The east side of the property has a 42 townhome lots development which currently is being built on. A 26 lot single family home phase has just been serviced on the south side of the property with home construction to begin this year. The balance of the quarter consists of 88 acres of residential development land on the south side that will begin development in 2025 and will consist of

approximately 500 new homes. Sylvan Lake is conveniently located approximately 1 hr 10 minutes in between Calgary and Edmonton, 15 minutes from Red Deer, voted one of the six top beach destinations in western Canada...it's become true 4 seasons destination with an incredible number of annual tourists. Want a larger parcel, there are two more attached CNS commercial site of 2.21 acres (MLS #2241252) and 1.79 acres (MLS#A2241255) which could be combined to make an 8 acre site if desired.