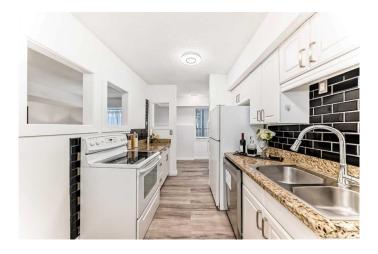

## \$243,900

2 Bedroom, 1.00 Bathroom, 815 sqft Residential on 0.00 Acres

Bankview, Calgary, Alberta

Very spacious 2 bedroom corner unit is located in the desirable central community of Bankview with private and accessible entrance!! Located on a quiet street, steps to Mount Royal Junior High School, 1.8 KM to Western Canada High School. Bankview Community Centre is nearby, where you will find the lush community gardens and large sports field. Easy access to bus #7 that goes directly to downtown. This unit has a open and functional layout, the kitchen has nice granite countertop and a raised breakfast bar. The living room is open and bright with large windows on two sides. The bedrooms are very good sized. New vinyl plank floor was put in last year, hot water tank 2019. The building has only 6 units, neighbors are very kind and the property is nicely kept, condo fees are very reasonable. Parking stalls at the back. This condo makes a great first home for the young professionals, as well as a nice downsized home for seniors.

#### Interior

Interior Features Granite Counters, No Animal Home, No Smoking Home

Appliances Dishwasher, Dryer, Refrigerator, Stove(s), Washer

Heating Forced Air

Cooling None