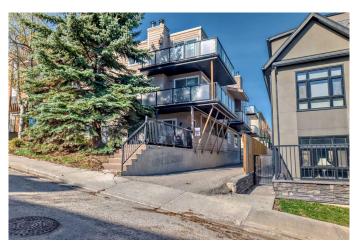

# \$243,900 - 2, 2415 14a Street Sw, Calgary

MLS® #A2241081

## \$243,900

2 Bedroom, 1.00 Bathroom, 815 sqft Residential on 0.00 Acres

Bankview, Calgary, Alberta

Very spacious 2 bedroom corner unit is located in the desirable central community of Bankview with private and accessible entrance!! Located on a quiet street, steps to Mount Royal Junior High School, 1.8 KM to Western Canada High School. Bankview Community Centre is nearby, where you will find the lush community gardens and large sports field. Easy access to bus #7 that goes directly to downtown. This unit has a open and functional layout, the kitchen has nice granite countertop and a raised breakfast bar. The living room is open and bright with large windows on two sides. The bedrooms are very good sized. New vinyl plank floor was put in last year, hot water tank 2019. The building has only 6 units, neighbors are very kind and the property is nicely kept, condo fees are very reasonable. Parking stalls at the back. This condo makes a great first home for the young professionals, as well as a nice downsized home for seniors.