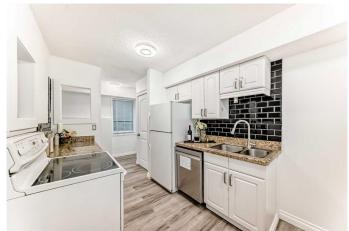

## \$243,900

2 Bedroom, 1.00 Bathroom, 815 sqft Residential on 0.00 Acres

Bankview, Calgary, Alberta

Very spacious 2 bedroom corner unit is located in the desirable central community of Bankview with private and accessible entrance!! Located on a quiet street, steps to Mount Royal Junior High School, 1.8 KM to Western Canada High School. Bankview Community Centre is nearby, where you will find the lush community gardens and large sports field. Easy access to bus #7 that goes directly to downtown. This unit has a open and functional layout, the kitchen has nice granite countertop and a raised breakfast bar. The living room is open and bright with large windows on two sides. The bedrooms are very good sized. New vinyl plank floor was put in last year, hot water tank 2019. The building has only 6 units, neighbors are very kind and the property is nicely kept, condo fees are very reasonable. Parking stalls at the back. This condo makes a great first home for the young professionals, as well as a nice downsized home for seniors.

#### Interior

Interior Features Granite Counters, No Animal Home, No Smoking Home

Appliances Dishwasher, Dryer, Refrigerator, Stove(s), Washer

Heating Forced Air

Cooling None