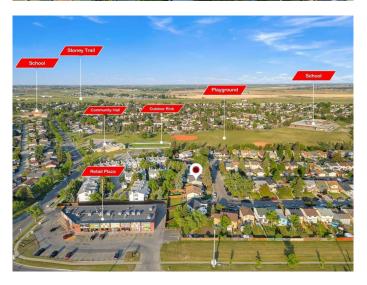

### \$514,900

4 Bedroom, 3.00 Bathroom, 1,301 sqft Residential on 0.09 Acres

Abbeydale, Calgary, Alberta

FULLY RENOVATED!! 4 BEDROOMS 3 BATHROOMS!! OVER 1800+ SQFT OF LIVING SPACE!! NEW ROOF & WINDOWS!! PRIME LOCATION IN ABBEYDALE!! Step inside this beautifully updated home featuring an open-concept main floor with a bright living area, spacious dining and a modern kitchen with brand new stainless steel appliances, pantry and a convenient 2pc bath! Upstairs offers 3 cozy bedrooms and a sleek 4pc bathroom. The basement is fully finished with a large rec room, an additional bedroom, 4pc bath, and laundry. Located close to schools, parks, and the community hall â€" this home is move-in ready and perfect for families! DON'T MISS THIS TURN-KEY GEM IN A FAMILY-FRIENDLY NEIGHBOURHOOD!!

## **Community Information**

Address 224 Abinger Crescent Ne

T2A 6L3

Subdivision Abbeydale
City Calgary
County Calgary
Province Alberta

**Amenities** 

Postal Code

Parking Spaces 2

Parking Parking Pad