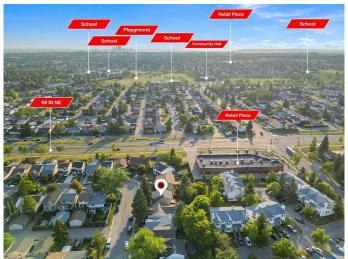

### \$514,900

4 Bedroom, 3.00 Bathroom, 1,301 sqft Residential on 0.09 Acres

Abbeydale, Calgary, Alberta

FULLY RENOVATED!! 4 BEDROOMS 3 BATHROOMS!! OVER 1800+ SQFT OF LIVING SPACE!! NEW ROOF & WINDOWS!! PRIME LOCATION IN ABBEYDALE!! Step inside this beautifully updated home featuring an open-concept main floor with a bright living area, spacious dining and a modern kitchen with brand new stainless steel appliances, pantry and a convenient 2pc bath! Upstairs offers 3 cozy bedrooms and a sleek 4pc bathroom. The basement is fully finished with a large rec room, an additional bedroom, 4pc bath, and laundry. Located close to schools, parks, and the community hall â€" this home is move-in ready and perfect for families! DON'T MISS THIS TURN-KEY GEM IN A FAMILY-FRIENDLY NEIGHBOURHOOD!!

## **Community Information**

Address 224 Abinger Crescent Ne

T2A 6L3

Subdivision Abbeydale
City Calgary
County Calgary
Province Alberta

**Amenities** 

Postal Code

Parking Spaces 2

Parking Parking Pad