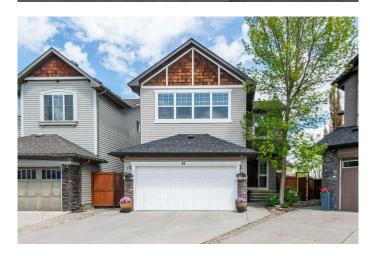

#### \$797,000

5 Bedroom, 4.00 Bathroom, 2,342 sqft Residential on 0.14 Acres

Chaparral, Calgary, Alberta

OPEN HOUSE SUNDAY JULY 20, 2-4 PM. Nestled in the heart of a vibrant and welcoming community, this wonderful family home in a cul-de-sac and on a large pie lot stands as a testament to comfort and spacious living. Upon entering, you are welcomed by a spacious foyer and a convenient main floor office. The lovely home is kept nice and cool with central air conditioning. High ceilings and large windows create an airy atmosphere, filling each room with natural light. The living area is perfect for both intimate family gatherings and entertaining guests, with its cozy fireplace and comfortable seating arrangements. The gourmet kitchen is a chef's dream, equipped with stainless steel, ample counter space, and rich cabinetry. It seamlessly connects to the dining nook with coffered ceiling, where you can enjoy meals overlooking the picturesque yard kept lush with the underground sprinkler system. Upstairs you will find 3 bedroom and a desirable bonus room with vaulted ceilings that is a multifunctional space that can be catered to adults and children. The primary suite is a true retreat with comfort and relaxation in mind. Featuring a great walk-in closet, and a luxurious 5-piece en-suite bathroom with a soaking tub and separate shower highlighted with steam unit. 2 additional roomy bedrooms and a main bathroom complete the upper level. The fully finished basement is another great space this home offers. You will find 2 generously sized bedrooms,

#### **Amenities**

Parking Spaces 4

Parking Double Garage Attached

# of Garages 2

#### **Exterior**

Exterior Features Dog Run

Lot Description Cul-De-Sac, Pie Shaped Lot

Roof Asphalt Shingle

Construction Stone, Vinyl Siding, Wood Frame

Foundation Poured Concrete