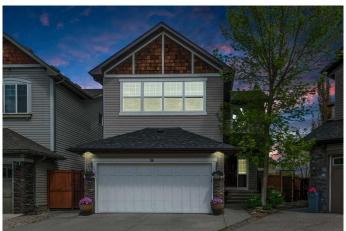

#### \$797,000

5 Bedroom, 4.00 Bathroom, 2,342 sqft Residential on 0.14 Acres

Chaparral, Calgary, Alberta

OPEN HOUSE SUNDAY JULY 20, 2-4 PM. Nestled in the heart of a vibrant and welcoming community, this wonderful family home in a cul-de-sac and on a large pie lot stands as a testament to comfort and spacious living. Upon entering, you are welcomed by a spacious foyer and a convenient main floor office. The lovely home is kept nice and cool with central air conditioning. High ceilings and large windows create an airy atmosphere, filling each room with natural light. The living area is perfect for both intimate family gatherings and entertaining guests, with its cozy fireplace and comfortable seating arrangements. The gourmet kitchen is a chef's dream, equipped with stainless steel, ample counter space, and rich cabinetry. It seamlessly connects to the dining nook with coffered ceiling, where you can enjoy meals overlooking the picturesque yard kept lush with the underground sprinkler system. Upstairs you will find 3 bedroom and a desirable bonus room with vaulted ceilings that is a multifunctional space that can be catered to adults and children. The primary suite is a true retreat with comfort and relaxation in mind. Featuring a great walk-in closet, and a luxurious 5-piece en-suite bathroom with a soaking tub and separate shower highlighted with steam unit. 2 additional roomy bedrooms and a main bathroom complete the upper level. The fully finished basement is another great space this home offers. You will find 2 generously sized bedrooms,

#### **Amenities**

Parking Spaces 4

Parking Double Garage Attached

# of Garages 2

#### **Exterior**

Exterior Features Dog Run

Lot Description Cul-De-Sac, Pie Shaped Lot

Roof Asphalt Shingle

Construction Stone, Vinyl Siding, Wood Frame

Foundation Poured Concrete