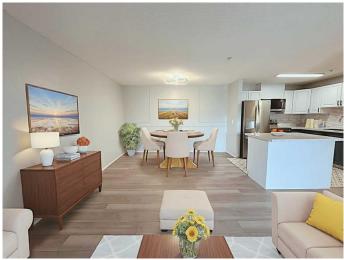

#### \$315,000

2 Bedroom, 2.00 Bathroom, 1,061 sqft Residential on 0.00 Acres

Somerset, Calgary, Alberta

\*\*\* OPEN HOUSE on Sunday, July 20th. from 11:00 AM to 1:00 PM. \*\*\* Welcome to this beautifully updated 2-bedroom, 2-bathroom condo in Somerset, where elegance meets practicality. Situated on the second floor, this spacious home boasts over 1,050 sq.ft of bright and inviting living space.

The stunning kitchen features a unique layout, quartz countertops, stainless steel appliances, and a huge pantryâ€"a rare find in condo living. The bathrooms have been tastefully renovated, both featuring quartz countertops for a modern touch. Throughout the home, high-quality laminate flooring adds style and durability.