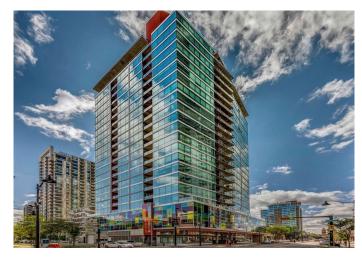

## \$349,900

1 Bedroom, 1.00 Bathroom, 708 sqft Residential on 0.00 Acres

Beltline, Calgary, Alberta

Discover downtown living at its best in this standout 1 bed/1 bath corner unit in Colours by Battistella, a striking high-rise known for its modern architecture and prime location. This unit delivers on space, style, and one of the most spectacular views in the city. Boasting floor-to-ceiling windows along two full walls, this home offers incredible 180 degree views of Stampede Park and the Rocky Mountains, filling the space with natural light all day long. The open concept layout creates a bright, airy feel, ideal for both everyday living and entertaining. The contemporary kitchen features granite countertops, stainless steel appliances, including a Miele dishwasher, and a central island with a butcher block countertop, blending form and function seamlessly. The kitchen flows effortlessly into the living and dining area, leading to a private balcony where you can enjoy morning coffee or evening relaxing with cityscape views. The spacious primary bedroom is framed by urban vistas and modern exposed concrete accents, adding a touch of industrial flair. A custom built-in storage unit enhances both style and functionality, while the walk-in closet adds generous storage space. The sleek and modern 4pc bathroom is conveniently located just steps from the bedroom. Additional features include in-suite laundry, titled underground parking, and secure building access. Located in the vibrant Beltline, you're just steps from 17th Ave, 10th Ave, Stampede Park, top rated restaurants, cafes, shops,