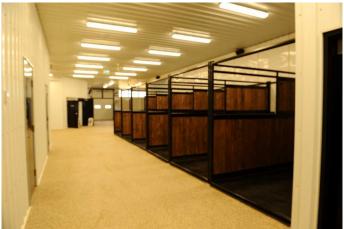

#### \$5,800,000

0 Bedroom, 0.00 Bathroom, Agri-Business on 0.00 Acres

NONE, Rural Parkland County, Alberta

A turnkey equine facility, 2 homes 2,260sqft/1,207sqft; 2 indoor areas, 44,853sqft/11,100 sqft; 1 outdoor area 18,000sqft; 44 indoor stalls; 50 paddocks/pens; 3 out buildings avg 3,800sqft each.