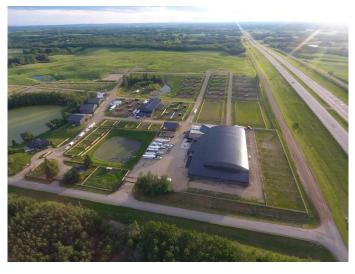

#### \$5,800,000

0 Bedroom, 0.00 Bathroom, Agri-Business on 0.00 Acres

NONE, Rural Parkland County, Alberta

A turnkey equine facility, 2 homes 2,260sqft/1,207sqft; 2 indoor areas, 44,853sqft/11,100 sqft; 1 outdoor area 18,000sqft; 44 indoor stalls; 50 paddocks/pens; 3 out buildings avg 3,800sqft each.