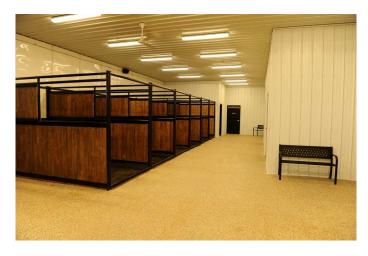

#### \$5,800,000

0 Bedroom, 0.00 Bathroom, Agri-Business on 0.00 Acres

NONE, Rural Parkland County, Alberta

A turnkey equine facility, 2 homes 2,260sqft/1,207sqft; 2 indoor areas, 44,853sqft/11,100 sqft; 1 outdoor area 18,000sqft; 44 indoor stalls; 50 paddocks/pens; 3 out buildings avg 3,800sqft each.