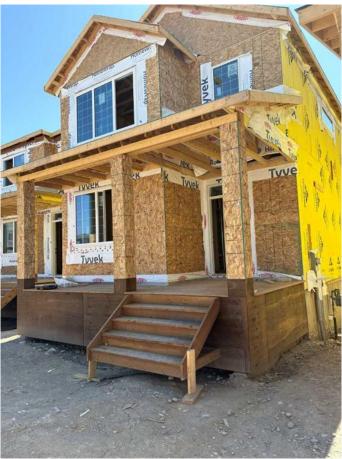

#### \$634,900

4 Bedroom, 4.00 Bathroom, 1,870 sqft Residential on 0.07 Acres

Legacy, Calgary, Alberta

HOME IS ALMOST READY FOR DRYWALL \* LOOK MASTER BUILDER has added a long list of Builder upgrades to this amazing wide open WALKOUT BASEMENT HOME that features a Main Floor Bedroom and a Main Floor 4 piece Bathroom. Check and compare the standard features : 9 ft. long kitchen island, a full length eating bar and 1" thick quartz countertop, 3 stylish pendant lights over the island, soft close cabinet doors and soft close drawers, two tone kitchen cabinets, "shaker styled" cabinet doors, cabinets roughed-in for a built-in microwave, chimney hood fan rough-in, spacious kitchen pantry, 36" high upper cabinets, stylish Blanco Silgranit kitchen sink with soap dispenser, gasline for a gas stove, large great room with 50" wide fireplace, a fireplace mantle, an in-wall conduit for a TV above the fireplace mantle, white "Zebra Blinds" window coverings, Berkley modern interior doors that provide more sound reduction, sturdy satin nickel wire shelving, California knockdown textured ceilings throughout, exquisite QUEST XL Luxury Vinyl Plank flooring on the main floor, dignified vinyl tile to be installed in the upper bathrooms and laundry room, wide staircase to the upper floor, 15 ft. of black metal spindles from main floor to upper floor, black door handles, black hinges and matte black bathroom hardware, large 36 sf. laundry room, 6 ft. long ensuite quartz countertop with 2 undermount sinks, free standing ensuite tub, 4' wide "TILED" ensuite shower (tiled to the ceiling) 1 row of tile