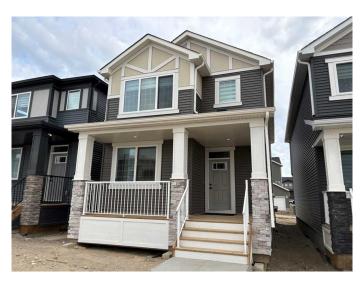

# \$634,900 - 83 Legacy Reach Court Se, Calgary

MLS® #A2236872

#### \$634,900

4 Bedroom, 4.00 Bathroom, 1,870 sqft Residential on 0.07 Acres

Legacy, Calgary, Alberta

HOME IS ALMOST READY FOR DRYWALL \* LOOK MASTER BUILDER has added a long list of Builder upgrades to this amazing wide open WALKOUT BASEMENT HOME that features a Main Floor Bedroom and a Main Floor 4 piece Bathroom. Check and compare the standard features : 9 ft. long kitchen island, a full length eating bar and 1" thick quartz countertop, 3 stylish pendant lights over the island, soft close cabinet doors and soft close drawers, two tone kitchen cabinets, "shaker styled" cabinet doors, cabinets roughed-in for a built-in microwave, chimney hood fan rough-in, spacious kitchen pantry, 36" high upper cabinets, stylish Blanco Silgranit kitchen sink with soap dispenser, gasline for a gas stove, large great room with 50" wide fireplace, a fireplace mantle, an in-wall conduit for a TV above the fireplace mantle, white "Zebra Blinds" window coverings, Berkley modern interior doors that provide more sound reduction, sturdy satin nickel wire shelving, California knockdown textured ceilings throughout, exquisite QUEST XL Luxury Vinyl Plank flooring on the main floor, dignified vinyl tile to be installed in the upper bathrooms and laundry room, wide staircase to the upper floor, 15 ft. of black metal spindles from main floor to upper floor, black door handles, black hinges and matte black bathroom hardware, large 36 sf. laundry room, 6 ft. long ensuite quartz countertop with 2 undermount sinks, free standing ensuite tub, 4' wide "TILED" ensuite shower (tiled to the ceiling) 1 row of tile

above counters in upper bathrooms, bathroom vanities have a bottom drawer, the main bath tub has vinyl tile extended to the ceiling, the mudroom has a built-in bench and coat hooks unit, triple pane windows, full width front veranda, clean air filtration system(HRV), General Aire drip humidifier, 96% high efficiency 2 stage multi-speed furnace, 80 gal US hot water tank, ECOBEE SMART Thermostat with HRV control, 200 AMP electrical panel, 2 sewer backup valves, basement has plumbing rough-ins for a bathroom, laundry facilities and kitchen sink, 9 ft. foundation wall height, painted basement floor and stairs, soffit plug and switch, gasline for BBQ, elegant Tudor styled front elevation with tons of stone accenting and a \$500 front landscaping certificate! RMS measurements taken from Builder's blueprints.