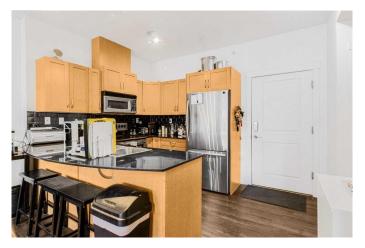

# \$364,999

2 Bedroom, 2.00 Bathroom, 876 sqft Residential on 0.00 Acres

Garrison Green, Calgary, Alberta

\*SLEEK. STYLISH. SOLID.\* Welcome to Gateway Garrison Green! Live large in this concrete-built, amenity-loaded 2 bed, 2 bath condo with courtyard views and 9-ft ceilings. Say goodbye to carpet and hello to luxury vinyl plank throughout! Enjoy granite counters, stainless steel appliances, and a layout that flows like wine on a Friday night. Bonus perks: Heated underground parking, top-notch gym, yoga studio, guest suites, party room, AND all utilities(Electricity, Gas, Water) included in your condo fee! You're minutes from Mount Royal University, with quick access to Glenmore trl, Crowchild, and downtown. Looking to work-from-home? There's a built-in den in the master suite! BBQ season around the corner? Your balcony's got a gas line ready. This unit blends inner-city convenience with a peaceful, green community vibe. You don't want to miss this one!

### Interior

Interior Features Granite Counters, No Animal Home, No Smoking Home, Open

Floorplan, Recreation Facilities

Appliances Dishwasher, Electric Range, Microwave Hood Fan, Refrigerator,

Washer/Dryer Stacked, Window Coverings