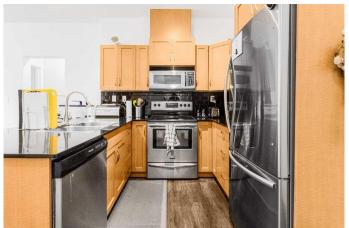

# \$364,999

2 Bedroom, 2.00 Bathroom, 876 sqft Residential on 0.00 Acres

Garrison Green, Calgary, Alberta

\*SLEEK. STYLISH. SOLID.\* Welcome to Gateway Garrison Green! Live large in this concrete-built, amenity-loaded 2 bed, 2 bath condo with courtyard views and 9-ft ceilings. Say goodbye to carpet and hello to luxury vinyl plank throughout! Enjoy granite counters, stainless steel appliances, and a layout that flows like wine on a Friday night. Bonus perks: Heated underground parking, top-notch gym, yoga studio, guest suites, party room, AND all utilities(Electricity, Gas, Water) included in your condo fee! You're minutes from Mount Royal University, with quick access to Glenmore trl, Crowchild, and downtown. Looking to work-from-home? There's a built-in den in the master suite! BBQ season around the corner? Your balcony's got a gas line ready. This unit blends inner-city convenience with a peaceful, green community vibe. You don't want to miss this one!

### Interior

Interior Features Granite Counters, No Animal Home, No Smoking Home, Open

Floorplan, Recreation Facilities

Appliances Dishwasher, Electric Range, Microwave Hood Fan, Refrigerator,

Washer/Dryer Stacked, Window Coverings