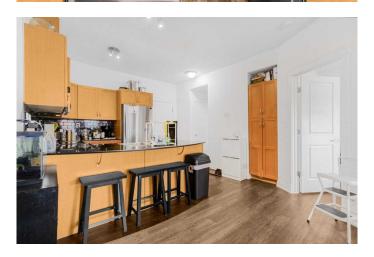

# \$364,999

2 Bedroom, 2.00 Bathroom, 876 sqft Residential on 0.00 Acres

Garrison Green, Calgary, Alberta

\*SLEEK. STYLISH. SOLID.\* Welcome to Gateway Garrison Green! Live large in this concrete-built, amenity-loaded 2 bed, 2 bath condo with courtyard views and 9-ft ceilings. Say goodbye to carpet and hello to luxury vinyl plank throughout! Enjoy granite counters, stainless steel appliances, and a layout that flows like wine on a Friday night. Bonus perks: Heated underground parking, top-notch gym, yoga studio, guest suites, party room, AND all utilities(Electricity, Gas, Water) included in your condo fee! You're minutes from Mount Royal University, with quick access to Glenmore trl, Crowchild, and downtown. Looking to work-from-home? There's a built-in den in the master suite! BBQ season around the corner? Your balcony's got a gas line ready. This unit blends inner-city convenience with a peaceful, green community vibe. You don't want to miss this one!

### Interior

Interior Features Granite Counters, No Animal Home, No Smoking Home, Open

Floorplan, Recreation Facilities

Appliances Dishwasher, Electric Range, Microwave Hood Fan, Refrigerator,

Washer/Dryer Stacked, Window Coverings