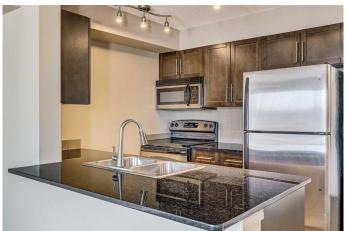

# \$245,000

2 Bedroom, 1.00 Bathroom, 572 sqft Residential on 0.00 Acres

Saddle Ridge, Calgary, Alberta

Welcome to #212 â€" 7110 80 Ave NE! Looking for a great rental or investment opportunity with LOW CONDO FEE? This 2-bedroom, 1-bathroom unit offers incredible value with stylish Luxury Vinyl Plank flooring and a functional, open-concept layout that comfortably accommodates a small family or roommates. Enjoy a bright kitchen that flows into a generous living and dining areaâ€"perfect for relaxing or entertaining. Both bedrooms are well-sized, ideal for a home office or guest space. Located in a well-maintained building with a great rental return, and close to shopping, schools, parks, and transit, this is a great opportunity to own in a vibrant and growing community at an accessible price point. Don't miss outâ€"book your showing today!

## Interior

Interior Features Ceiling Fan(s), No Animal Home, Open Floorplan

Appliances Dishwasher, Electric Range, Microwave, Refrigerator, Washer/Dryer

Stacked

Heating Baseboard

Cooling None