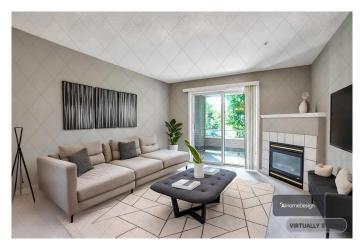

## \$289,800

2 Bedroom, 2.00 Bathroom, 846 sqft Residential on 0.00 Acres

Somerset, Calgary, Alberta

RARE FIND SE facing 2bdrms 2bath 2parking and LOW condo fee! VIEW of POND from balcony and bedrooms! ---Don't miss this incredible opportunity to own a bright and spacious condo with serene wetland views, visible from both the private balcony and each of the two bedrooms. Unit 218 at 4000 Somervale Court SW is thoughtfully designed with southeast exposure, flooding the space with sunlight throughout the day â€" perfect for morning routines or golden-hour relaxation. With two parking stalls and a remarkably low condo fee that covers heat, electricity, and water, this unit delivers unmatched value to young families, professionals, or investors looking for a turnkey property in one of Calgary's most connected communities.

The functional layout features distinct living and dining areas, ideal for entertaining or everyday comfort. Bedrooms are strategically placed on opposite sides of the unit to offer additional privacy. Premium upgrades include tiled flooring throughout the foyer, kitchen, and bathrooms; an elegant fireplace; raised breakfast bar; in-suite laundry; and charming architectural touches like rounded corners, full banjo vanities, and mirrored closet doors. Just steps from the Somerset LRT Red Line station, your downtown commute takes approximately 25 minutes. Surrounded by abundant amenities â€" shopping centres, grocery stores, restaurants, banks, schools, a

### Interior

Interior Features No Smoking Home, Open Floorplan, Walk-In Closet(s)

Appliances Dishwasher, Dryer, Electric Stove, Range Hood, Refrigerator, Washer,

Window Coverings

Heating Baseboard, Fireplace(s), Natural Gas

# of Fireplaces 1

Fireplaces Gas, Glass Doors