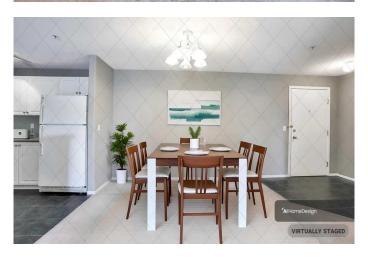

The functional layout features distinct living and dining areas, ideal for entertaining or everyday comfort. Bedrooms are strategically placed on opposite sides of the unit to offer additional privacy. Premium upgrades include tiled flooring throughout the foyer, kitchen, and bathrooms; an elegant fireplace; raised breakfast bar; in-suite laundry; and charming architectural touches like rounded corners, full banjo vanities, and mirrored closet doors. Just steps from the Somerset LRT Red Line station, your downtown commute takes approximately 25 minutes. Surrounded by abundant amenities â€" shopping centres, grocery stores, restaurants, banks, schools, a