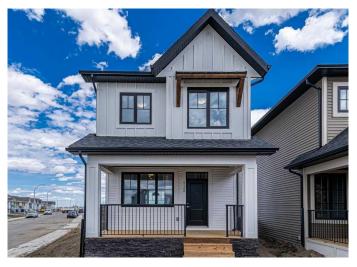

# \$513,400 - 227 Vista Road, Crossfield

MLS® #A2233903

# \$513,400

3 Bedroom, 3.00 Bathroom, 1,355 sqft Residential on 0.08 Acres

N/A, Crossfield, Alberta

This beautifully crafted home features an open-concept layout â€"perfect for both everyday living and entertaining. With three spacious bedrooms, there's plenty of room for the whole family. Step outside to enjoy a generous 144 sq. ft. front porch, ideal for morning coffee or evening relaxation. Located on a paved lane, this home offers added convenience and accessibility in a well-connected neighborhood. Photos are representative and may differ from the final product.