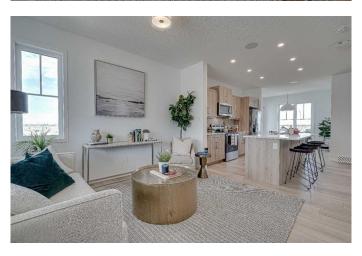

# \$513,400

3 Bedroom, 3.00 Bathroom, 1,355 sqft Residential on 0.08 Acres

N/A, Crossfield, Alberta

This beautifully crafted home features an open-concept layout â€"perfect for both everyday living and entertaining. With three spacious bedrooms, there's plenty of room for the whole family. Step outside to enjoy a generous 144 sq. ft. front porch, ideal for morning coffee or evening relaxation. Located on a paved lane, this home offers added convenience and accessibility in a well-connected neighborhood. Photos are representative and may differ from the final product.

#### Interior

Interior Features Kitchen Island, Open Floorplan, Pantry, Walk-In Closet(s)

Appliances See Remarks

Heating Natural Gas, See Remarks

Cooling None Basement None