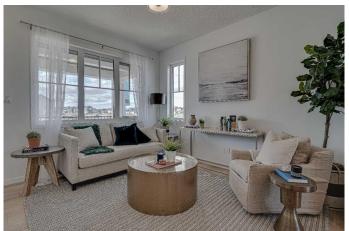

# \$513,400

3 Bedroom, 3.00 Bathroom, 1,355 sqft Residential on 0.08 Acres

N/A, Crossfield, Alberta

This beautifully crafted home features an open-concept layout â€"perfect for both everyday living and entertaining. With three spacious bedrooms, there's plenty of room for the whole family. Step outside to enjoy a generous 144 sq. ft. front porch, ideal for morning coffee or evening relaxation. Located on a paved lane, this home offers added convenience and accessibility in a well-connected neighborhood. Photos are representative and may differ from the final product.

#### Interior

Interior Features Kitchen Island, Open Floorplan, Pantry, Walk-In Closet(s)

Appliances See Remarks

Heating Natural Gas, See Remarks

Cooling None Basement None