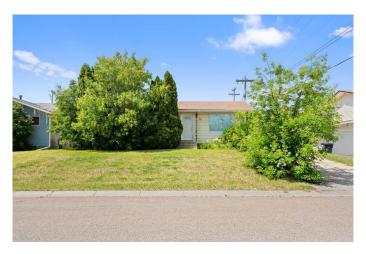

# \$270,000

4 Bedroom, 2.00 Bathroom, 921 sqft Residential on 0.13 Acres

Lakewood, Brooks, Alberta

This 4 bed 2 full bath with double detached garage is located closed to parks, schools and commercial stores. It comes with large attached, covered and enclosed patio for your large parties or gatherings. Lots of parking spots for your cars and toys. This home could use a few touches to become that perfect first home or rental property. Priced to sell! Being sold "AS IS WHERE IS." Schedule A must accompany all offers.

### **Essential Information**

MLS® # A2233397

Price \$270,000

Bedrooms 4

Bathrooms 2.00 Full Baths 2

Square Footage 921 Acres 0.13

Year Built 1979

Type Residential

Sub-Type Detached Style Bungalow

Status Active