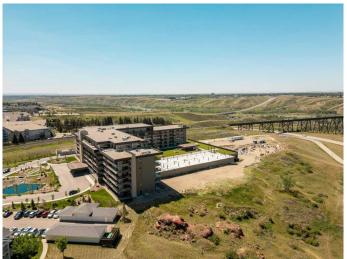

# \$540,000 - 117, 102 Scenic Drive, Lethbridge

MLS® #A2233194

## \$540,000

2 Bedroom, 2.00 Bathroom, 1,136 sqft Residential on 0.00 Acres

Downtown, Lethbridge, Alberta

Opportunity for a Courtyard Level Lautner plan at 102 Scenic Drive. This 2 bedroom, 2 bath condo has upgraded cabinets with under counter lighting in kitchen as well as both bathrooms, upgraded panel ready refrigerator with water & ice feature, upgraded induction cooktop, Fireplace in the livingroom, beautiful ensuite with 2 sinks, large walk-in shower, ealk-in closet with custom built-in drawers. The location of this unit is excellent with a view of the courtyard, conveniently just past the stairs for access to mailroom, front entry, delivery/parcel storage room and of course, all of the amenity spaces. Immaculate condo ready for a new owner.

# **Community Information**

Address 117, 102 Scenic Drive

Subdivision Downtown
City Lethbridge
County Lethbridge
Province Alberta
Postal Code T1H 5L9