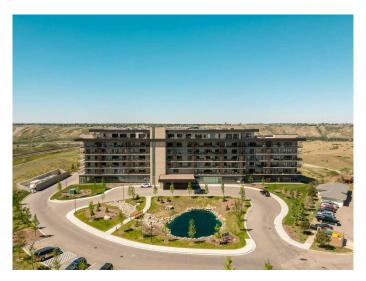

# \$540,000 - 117, 102 Scenic Drive, Lethbridge

MLS® #A2233194

## \$540,000

2 Bedroom, 2.00 Bathroom, 1,136 sqft Residential on 0.00 Acres

Downtown, Lethbridge, Alberta

Opportunity for a Courtyard Level Lautner plan at 102 Scenic Drive. This 2 bedroom, 2 bath condo has upgraded cabinets with under counter lighting in kitchen as well as both bathrooms, upgraded panel ready refrigerator with water & ice feature, upgraded induction cooktop, Fireplace in the livingroom, beautiful ensuite with 2 sinks, large walk-in shower, ealk-in closet with custom built-in drawers. The location of this unit is excellent with a view of the courtyard, conveniently just past the stairs for access to mailroom, front entry, delivery/parcel storage room and of course, all of the amenity spaces. Immaculate condo ready for a new owner.

# **Community Information**

Address 117, 102 Scenic Drive

Subdivision Downtown
City Lethbridge
County Lethbridge
Province Alberta
Postal Code T1H 5L9