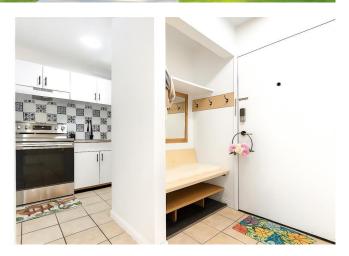

# \$179,900

1 Bedroom, 1.00 Bathroom, 581 sqft Residential on 0.00 Acres

Forest Lawn, Calgary, Alberta

Welcome to a great turnkey 1-bedroom, 1-bathroom apartment close to all major stores and the best restaurants around the corner! This unique and stylish property is located just under 15 minutes from downtown. Many buses are available right at your corner. It has one underground parking spot with the extra option of free street parking. Convenience with an ensuite washer/dryer unit in the extra room. Feeling like having a drink with a friend? Your private, cozy balcony is the perfect spot! Enjoy your favourite shows on your brand new 50in smart TV and entertainment unit. The bathroom has been fully upgraded with new toilet, LED mirror, lights and shower components. Perfect for investors and newcomers as all brand new furniture is included. This is a truly one-of-a-kind artwork piece, a move-in ready opportunity!

## Interior

Interior Features Ceiling Fan(s), Laminate Counters, No Animal Home, No Smoking

Home, Open Floorplan, Storage

Appliances Refrigerator, Window Coverings, Electric Oven, European Washer/Dryer

Combination