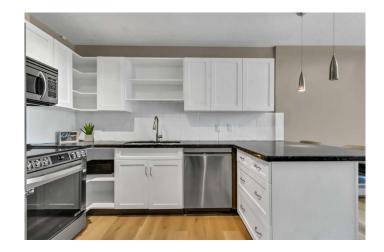

This unique 2-bedroom, 2-bathroom home features a bright and open floor plan with soaring ceilings and large windows that flood the space with natural light. The main level offers a spacious living and dining area anchored by a cozy wood burning fireplace, perfect for relaxing or entertaining. The well-appointed kitchen includes ample cabinetry, brand new stainless steel appliances, granite counters, and a private deck, just perfect more morning coffee!