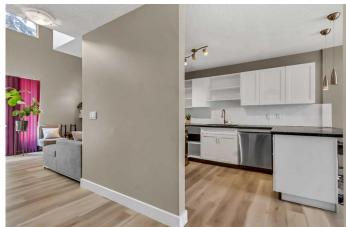

This unique 2-bedroom, 2-bathroom home features a bright and open floor plan with soaring ceilings and large windows that flood the space with natural light. The main level offers a spacious living and dining area anchored by a cozy wood burning fireplace, perfect for relaxing or entertaining. The well-appointed kitchen includes ample cabinetry, brand new stainless steel appliances, granite counters, and a private deck, just perfect more morning coffee!

Upstairs you will find two bedrooms with downtown views, a 4 pc bathroom, and an open to below that has light natural light coming in at all times of the day. Beautifully updated with new flooring, cabinets and appliances, along side 2 underground parking stalls and a storage locker, this home is the total package.