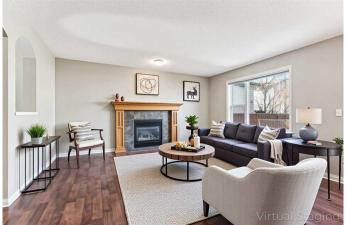

Step inside and you'II immediately feel the warmth of this inviting home. The main floor features durable laminate floors, a cozy gas fireplace, and an open-concept layout perfect for hosting or everyday living. The kitchen is a chef's delight with a large island, corner pantry, and stainless steel appliancesâ€"flowing naturally into the dining space and sunlit living room.