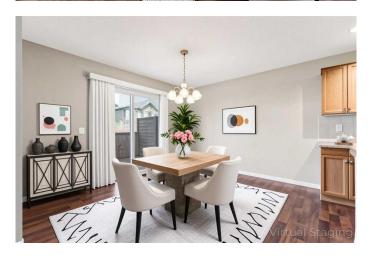

Step inside and you'II immediately feel the warmth of this inviting home. The main floor features durable laminate floors, a cozy gas fireplace, and an open-concept layout perfect for hosting or everyday living. The kitchen is a chef's delight with a large island, corner pantry, and stainless steel appliancesâ€"flowing naturally into the dining space and sunlit living room.