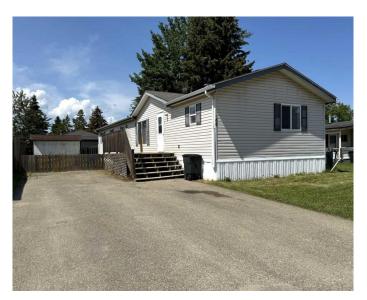

## \$249,900

3 Bedroom, 2.00 Bathroom, 1,513 sqft Residential on 0.10 Acres

NONE, Slave Lake, Alberta

UNIQUE FLOORPLAN! This 1513.34 sq ft 3 bedroom 2 bathroom home is roomy having everything you need. Stepping into this home with the vaulted ceiling is spacious and bright.

#### Interior

Interior Features Ceiling Fan(s), High Ceilings, Open Floorplan, Skylight(s)

Appliances Dishwasher, Dryer, Electric Stove, Refrigerator, Washer, Window

Coverings

Heating Forced Air

Cooling None Basement None