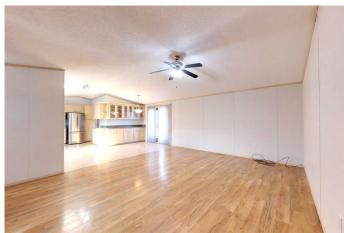

## \$249,900

3 Bedroom, 2.00 Bathroom, 1,513 sqft Residential on 0.10 Acres

NONE, Slave Lake, Alberta

UNIQUE FLOORPLAN! This 1513.34 sq ft 3 bedroom 2 bathroom home is roomy having everything you need. Stepping into this home with the vaulted ceiling is spacious and bright.

#### Interior

Interior Features Ceiling Fan(s), High Ceilings, Open Floorplan, Skylight(s)

Appliances Dishwasher, Dryer, Electric Stove, Refrigerator, Washer, Window

Coverings

Heating Forced Air

Cooling None Basement None