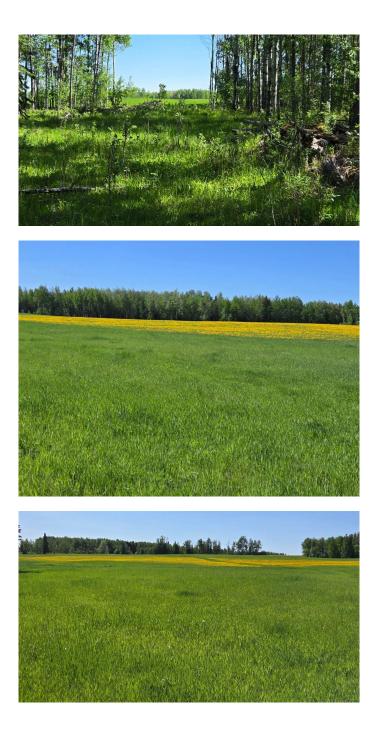

#### \$839,000

0 Bedroom, 0.00 Bathroom, Agri-Business on 160.00 Acres

NONE, Rural Ponoka County, Alberta

Welcome to this beautiful FULL 1/4 section just north of Hoadleyâ€"where open skies, mature trees, and peaceful privacy await. With power and a well already on site, plus corrals and cattle handling system, buffalo fence and a dugout, this full quarter is ready for your vision. Whether you're dreaming of a country home, hobby farm, or weekend getaway, this property offers approx 40 acres of hay land, with some low land on the north side and grazing land mixed with substantially treed areas for animals, and plenty of space to roam. Alta link power runs close to the West boundary generating income. There are also several building sites to choose from. So many options to choose from. Privacy, Peace and Quiet, a place to get away from the hustle and bustle of city life. Just off pavement for easy year-round access. A short drive of 15 minutes to Winfield or Bluffton. This full quarter has Highway 20 bordering the East side of this property. A true Alberta gem with endless potential!