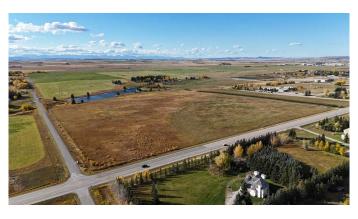

#### \$7,250,000

0 Bedroom, 0.00 Bathroom, Land on 78.80 Acres

Springbank, Rural Rocky View County, Alberta

Potential for future Country Residential development land with some waterfront lots. Quick access to Trans Canada Highway and schools with mountain views. Allocation of potable and consumable water license for 6 acre feet secured and included in the purchase price.