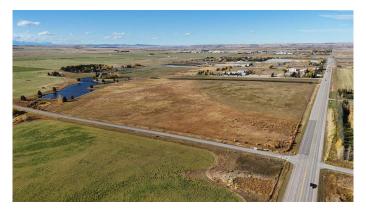

#### \$7,250,000

0 Bedroom, 0.00 Bathroom, Land on 78.80 Acres

Springbank, Rural Rocky View County, Alberta

Potential for future Country Residential development land with some waterfront lots. Quick access to Trans Canada Highway and schools with mountain views. Allocation of potable and consumable water license for 6 acre feet secured and included in the purchase price.