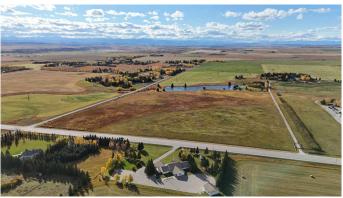

#### \$7,250,000

0 Bedroom, 0.00 Bathroom, Land on 78.80 Acres

Springbank, Rural Rocky View County, Alberta

Potential for future Country Residential development land with some waterfront lots. Quick access to Trans Canada Highway and schools with mountain views. Allocation of potable and consumable water license for 6 acre feet secured and included in the purchase price.