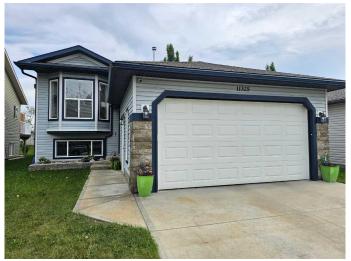

# \$429,900 - 11325 69 Avenue, Grande Prairie

MLS® #A2231317

### \$429,900

3 Bedroom, 2.00 Bathroom, 1,100 sqft Residential on 0.14 Acres

Pinnacle Ridge., Grande Prairie, Alberta

This lovely, well-maintained bi-level is located in the desirable neighborhood of Pinnacle Ridge. Featuring 3 bedrooms and 2 full bathrooms, including a private ensuite, this home is perfect for families or first-time buyers. You'll love the bright, open kitchen and dining area, with patio doors to your fantastic deck. A cozy gas fireplace in the living room and no carpet throughout! The yard is beautifully treed, offering mature landscaping and plenty of privacy for relaxing or entertaining. The basement is wide open and ready for your future development, whether you're dreaming of more bedrooms, a home theatre, or a gym. The double car garage has great storage shelving.

#### **Essential Information**

MLS® # A2231317 Price \$429,900

Bedrooms 3

Bathrooms 2.00

Full Baths 2

Square Footage 1,100

Acres 0.14 Year Built 2007

Type Residential
Sub-Type Detached
Style Bi-Level
Status Active