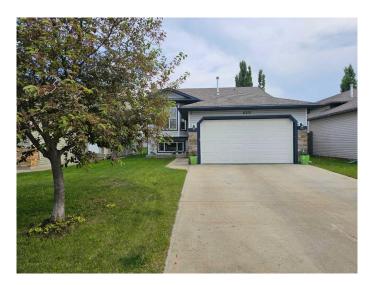

# \$429,900 - 11325 69 Avenue, Grande Prairie

MLS® #A2231317

### \$429,900

3 Bedroom, 2.00 Bathroom, 1,100 sqft Residential on 0.14 Acres

Pinnacle Ridge., Grande Prairie, Alberta

This lovely, well-maintained bi-level is located in the desirable neighborhood of Pinnacle Ridge. Featuring 3 bedrooms and 2 full bathrooms, including a private ensuite, this home is perfect for families or first-time buyers. You'll love the bright, open kitchen and dining area, with patio doors to your fantastic deck. A cozy gas fireplace in the living room and no carpet throughout! The yard is beautifully treed, offering mature landscaping and plenty of privacy for relaxing or entertaining. The basement is wide open and ready for your future development, whether you're dreaming of more bedrooms, a home theatre, or a gym. The double car garage has great storage shelving.

#### **Essential Information**

MLS® # A2231317 Price \$429,900

Bedrooms 3

Bathrooms 2.00

Full Baths 2

Square Footage 1,100

Acres 0.14 Year Built 2007

Type Residential
Sub-Type Detached
Style Bi-Level
Status Active