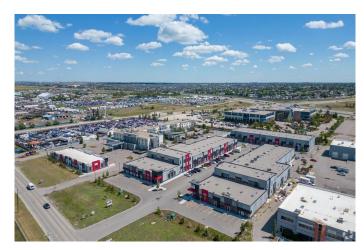

### \$691,740

0 Bedroom, 0.00 Bathroom, Commercial on 0.00 Acres

Saddleridge Industrial, Calgary, Alberta

Welcome To #3140-6520 36 Street NE Metro Mall BOOSTING 2196 sellable SQFT can add additional 1-4 more units 2200-8000 sqft can be added (as partition walls will be installed prior to possession. This unit is conveniently located off BUSY 36 ST NE leading to the Airport Tunnel. These modern units are available for possession immediately. This trendy building offers a range of mixed-use opportunities from Retail, Office, to Light Industrial, and is perfect for businesses looking for ample space to thrive.. All units are single title and can be sold individually. Located just a few minutes drive from the Calgary International Airport and within walking distance to the LRT, this unit is highly accessible and conveniently situated. The building comes with ample parking spaces for both customers and employees, providing ease of access and convenience to all. The unit's I-B zoning also makes it ideal for a wide range of uses, such as medical facilities, exercise and fitness studios, yoga studios, financial services, child care facilities, restaurants and bars, and even post-secondary institutions (subject to city approvals)

## **Community Information**

Address 3140, 6520 36 Street Ne Subdivision Saddleridge Industrial

City Calgary
County Calgary
Province Alberta
Postal Code T3J 2L3