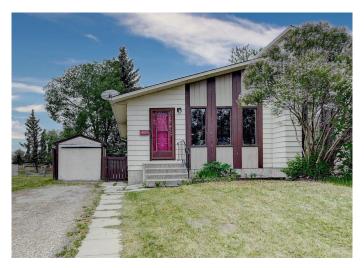

### \$235,000

3 Bedroom, 1.00 Bathroom, 880 sqft Residential on 0.08 Acres

South Patterson Place, Grande Prairie, Alberta

Affordable Duplex in South Patterson – Ideal Starter Home or Investment Property!
Welcome to this 3-bedroom, 1-bathroom duplex located in the family-friendly neighborhood of South Patterson. Perfectly situated close to schools, a large park, and scenic walking trails, this home offers both convenience and comfort.

Enjoy added privacy with no rear neighbors and a fully fenced, landscaped yardâ€"ideal for kids, pets, or relaxing outdoors. The basement is mostly developed, featuring two additional bedrooms, a cozy TV room, and a utility/storage space. A bathroom could easily be completed to add even more value.

#### **Exterior**

Exterior Features Private Yard

Lot Description Back Yard, Few Trees, Front Yard, Landscaped, No Neighbours Behind

Roof Asphalt Shingle

Construction Stucco

Foundation Poured Concrete