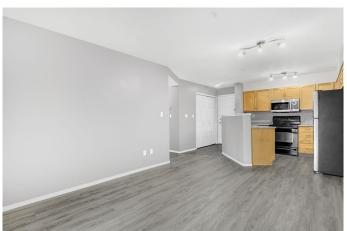

## \$212,500

2 Bedroom, 2.00 Bathroom, 847 sqft Residential on 158.14 Acres

Gateway., Grande Prairie, Alberta

Very nice floorpan with large kitchen!
Upgrades include brand new vinyl plank
flooring & carpet, maple cabinets and 2
separate balcony decks. Non smoking, No
pets Unit - close to Stores, College and the
new hospital. Main Bedroom features an
ensuite. All five appliances included, plus a
good sized storage room with washer and
dryer. Security with 24 hour locked front door.
Condo fee includes gas, water, electricity,
garbage removal and building maintenance.
Unit provides one heated underground parking
space. Consider owning this lovely Condo or
purchase as revenue property!

## Interior

Interior Features Elevator, Laminate Counters, No Animal Home, No Smoking Home

Appliances Dishwasher, Electric Stove, Microwave Hood Fan, Refrigerator

Washer/Dryer

Heating Hot Water

Cooling None