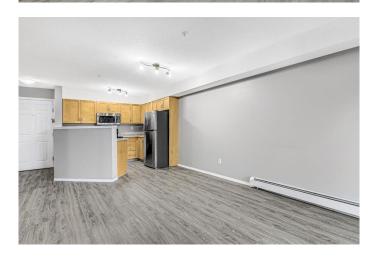

## \$212,500

2 Bedroom, 2.00 Bathroom, 847 sqft Residential on 158.14 Acres

Gateway., Grande Prairie, Alberta

Very nice floorpan with large kitchen!
Upgrades include brand new vinyl plank
flooring & carpet, maple cabinets and 2
separate balcony decks. Non smoking, No
pets Unit - close to Stores, College and the
new hospital. Main Bedroom features an
ensuite. All five appliances included, plus a
good sized storage room with washer and
dryer. Security with 24 hour locked front door.
Condo fee includes gas, water, electricity,
garbage removal and building maintenance.
Unit provides one heated underground parking
space. Consider owning this lovely Condo or
purchase as revenue property!

## Interior

Interior Features Elevator, Laminate Counters, No Animal Home, No Smoking Home

Appliances Dishwasher, Electric Stove, Microwave Hood Fan, Refrigerator

Washer/Dryer

Heating Hot Water

Cooling None