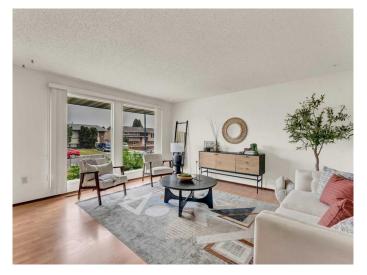

### \$249,900

3 Bedroom, 2.00 Bathroom, 1,206 sqft Residential on 0.08 Acres

Ross Glen, Medicine Hat, Alberta

Fully developed duplex offering affordable living in the convenient and well-established community of Ross Glen! Upon entering the home you are welcomed by a bright and cozy family room. The remainder of the main level offers a functional kitchen and a 2 piecce bathroom. Off the back of the home there is accessout to your fully fenced yard with two sheds for exterior storage. Upstairs houses 3 comfortable size bedrooms and a full 4-piece bath. The lower level has a large family room, extra storage, and laundry room. TOff the front of the home you have a lengthy front drive offering ample parking. This property makes for a perfect investment for a firt time buyer or as a revenue property. Within walking distance to park, schools and playgrounds, extensive path systems, and loads of south end amenities.