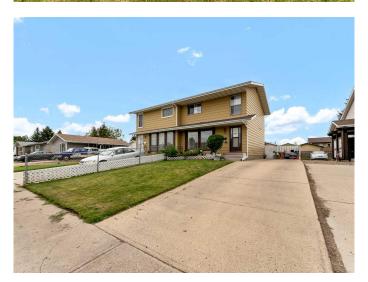

### \$249,900

3 Bedroom, 2.00 Bathroom, 1,206 sqft Residential on 0.08 Acres

Ross Glen, Medicine Hat, Alberta

Fully developed duplex offering affordable living in the convenient and well-established community of Ross Glen! Upon entering the home you are welcomed by a bright and cozy family room. The remainder of the main level offers a functional kitchen and a 2 piecce bathroom. Off the back of the home there is accessout to your fully fenced yard with two sheds for exterior storage. Upstairs houses 3 comfortable size bedrooms and a full 4-piece bath. The lower level has a large family room, extra storage, and laundry room. TOff the front of the home you have a lengthy front drive offering ample parking. This property makes for a perfect investment for a firt time buyer or as a revenue property. Within walking distance to park, schools and playgrounds, extensive path systems, and loads of south end amenities.

Type Residential

Sub-Type Semi Detached

Style 2 Storey, Side by Side

Status Active

# **Community Information**

Address 219 Ross Glen Drive Se

Subdivision Ross Glen
City Medicine Hat
County Medicine Hat

Province Alberta
Postal Code T1B 1N7