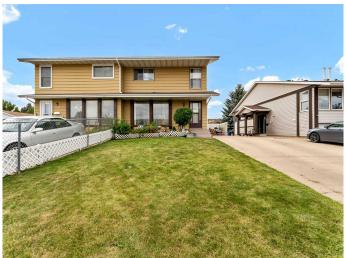

### \$249,900

3 Bedroom, 2.00 Bathroom, 1,206 sqft Residential on 0.08 Acres

Ross Glen, Medicine Hat, Alberta

Fully developed duplex offering affordable living in the convenient and well-established community of Ross Glen! Upon entering the home you are welcomed by a bright and cozy family room. The remainder of the main level offers a functional kitchen and a 2 piecce bathroom. Off the back of the home there is accessout to your fully fenced yard with two sheds for exterior storage. Upstairs houses 3 comfortable size bedrooms and a full 4-piece bath. The lower level has a large family room, extra storage, and laundry room. TOff the front of the home you have a lengthy front drive offering ample parking. This property makes for a perfect investment for a firt time buyer or as a revenue property. Within walking distance to park, schools and playgrounds, extensive path systems, and loads of south end amenities.

Type Residential

Sub-Type Semi Detached

Style 2 Storey, Side by Side

Status Active

# **Community Information**

Address 219 Ross Glen Drive Se

Subdivision Ross Glen
City Medicine Hat
County Medicine Hat

Province Alberta
Postal Code T1B 1N7