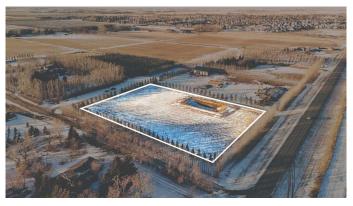

#### \$499,900

0 Bedroom, 0.00 Bathroom, Land on 3.24 Acres

NONE, Coaldale, Alberta

Here's your chance to own 3.24 acres in Coaldale! This vacant lot is 472 feet by 299 feet and fully serviced to the property line â€" except sewer. Located within town of Coaldale limits, this home is perfect for those looking to build their dream home near town.