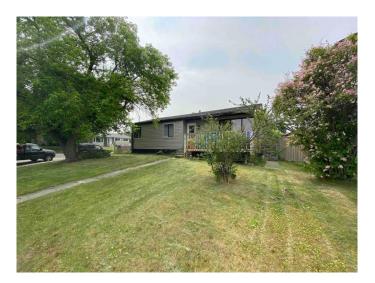

## \$395,000

5 Bedroom, 2.00 Bathroom, 1,007 sqft Residential on 0.13 Acres

Penbrooke Meadows, Calgary, Alberta

Scoop up this 1970's bungalow on great oversized corner lot on a super quiet crescent street in Penbrooke Meadows. This is the perfect redevelopment project or a clean slate for a brand new multi-family development with city approval. Mature trees abound on this street and it is close to schools, sports fields, grocery stores, shopping and the many restaurants and amenities on International Avenue. Children in the neighbourhood have a 3 min walk to school, giving you great piece of mind. This property is a handyman's dream, complete with an oversized heated double garage containing a workbench & built-in cupboards. Grab your tools and make this house all that it can be.

#### **Exterior**

Exterior Features None

Lot Description Corner Lot, Lawn, Level, Treed

Roof Asphalt Shingle

Construction Stucco, Vinyl Siding, Wood Frame

Foundation Poured Concrete