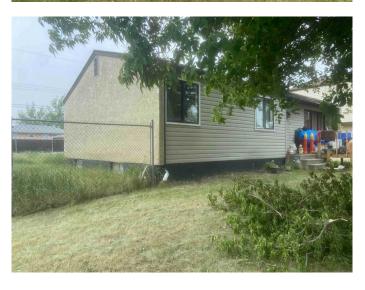

## \$395,000

5 Bedroom, 2.00 Bathroom, 1,007 sqft Residential on 0.13 Acres

Penbrooke Meadows, Calgary, Alberta

Scoop up this 1970's bungalow on great oversized corner lot on a super quiet crescent street in Penbrooke Meadows. This is the perfect redevelopment project or a clean slate for a brand new multi-family development with city approval. Mature trees abound on this street and it is close to schools, sports fields, grocery stores, shopping and the many restaurants and amenities on International Avenue. Children in the neighbourhood have a 3 min walk to school, giving you great piece of mind. This property is a handyman's dream, complete with an oversized heated double garage containing a workbench & built-in cupboards. Grab your tools and make this house all that it can be.

#### **Exterior**

Exterior Features None

Lot Description Corner Lot, Lawn, Level, Treed

Roof Asphalt Shingle

Construction Stucco, Vinyl Siding, Wood Frame

Foundation Poured Concrete