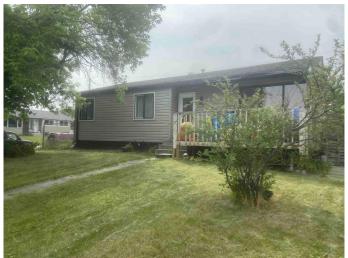

## \$395,000

5 Bedroom, 2.00 Bathroom, 1,007 sqft Residential on 0.13 Acres

Penbrooke Meadows, Calgary, Alberta

Scoop up this 1970's bungalow on great oversized corner lot on a super quiet crescent street in Penbrooke Meadows. This is the perfect redevelopment project or a clean slate for a brand new multi-family development with city approval. Mature trees abound on this street and it is close to schools, sports fields, grocery stores, shopping and the many restaurants and amenities on International Avenue. Children in the neighbourhood have a 3 min walk to school, giving you great piece of mind. This property is a handyman's dream, complete with an oversized heated double garage containing a workbench & built-in cupboards. Grab your tools and make this house all that it can be.

#### **Exterior**

Exterior Features None

Lot Description Corner Lot, Lawn, Level, Treed

Roof Asphalt Shingle

Construction Stucco, Vinyl Siding, Wood Frame

Foundation Poured Concrete